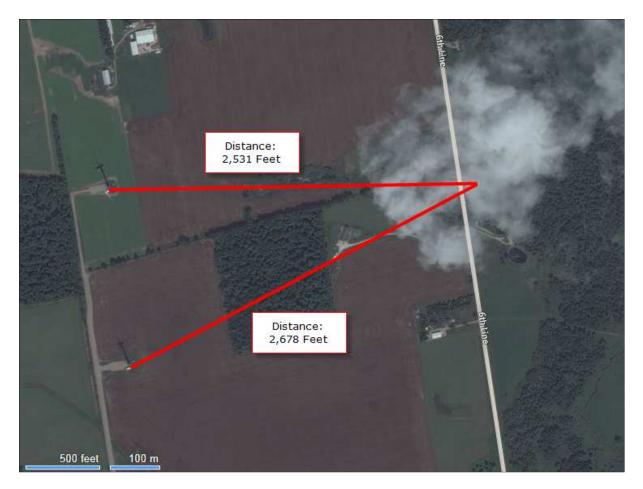

## Distances from wind turbines to 375557 6<sup>th</sup> Line, Amaranth

Source: www.bing.com

Source: Ben Lansink

| Date Listed:      | October 27, 2009                  |
|-------------------|-----------------------------------|
| Date Sold:        | November 12, 2009                 |
| Marketing Time:   | 16 days                           |
| Marketing Method: | MLS                               |
| Seller:           | Canadian Hydro<br>Developers, Inc |
| Buyer:            | McDonald                          |
| Lot Area:         | 1.884 Acres                       |

The property is located on the east side of 6th Line south of Highway 89 in a rural residential and agriculture neighbourhood. Previously sold November 2007 for \$500,000, buyer Canadian Hydro Developers, Inc. Dwelling is about 2,531 feet, and 2,678 feet from two Industrial Wind Turbines.