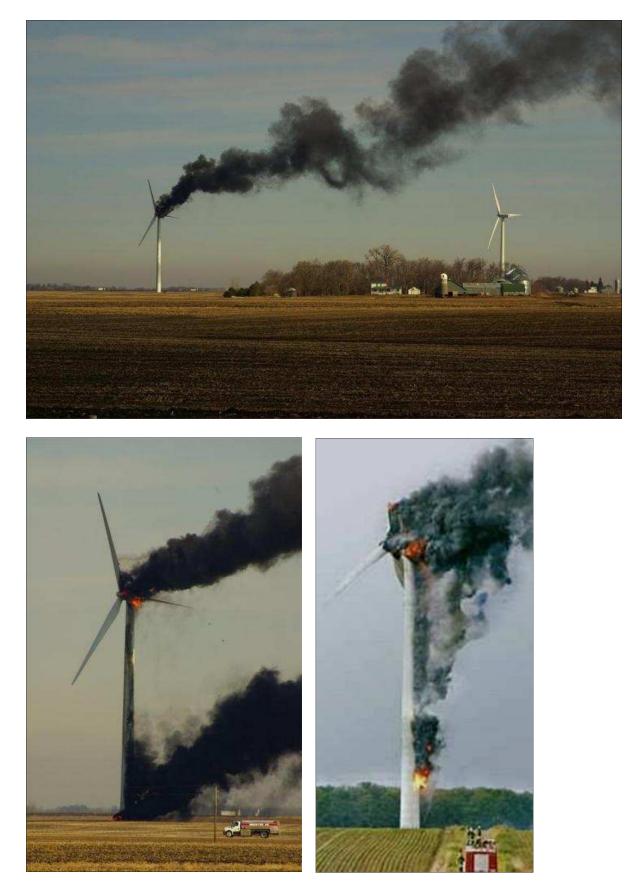

er the world. Bat fatalities have now been documented at nearly every wind facility in North America where adequate surveys for bats have been conducted, and several of these sites are estimated to cause the deaths of thousands of bats per year. This unanticipated and unprecedented problem for bats has moved to the forefront of conservation and management efforts directed toward this poorly understood group of mammals. The mystery of why bats die at turbine sites remains unsolved. Is it a simple case of flying in the wrong place at the wrong time? Are bats attracted to the spinning turbine blades? Why are so many bats colliding with turbines compared to their infrequent crashes with other tall, human-made structures?"

Source: http://www.mesc.usgs.gov/BatsWindmills/

# Wind Turbines Burn



© Copyright 2012 Lansink Appraisals and Consulting, All Rights Reserved



Can this happen to a Wind Turbine?



Source for the Photos: the www

I, Ben Lansink, certify to the best of my knowledge and belief that:

This document is not an appraisal report, a technical review, or a consulting report, as defined by the Appraisal Institute of Canada. It is a Case Study, an analysis of facts pertaining to the wind turbine phenomenon.

The statements of fact contained in this case study are true and correct.

The reported analyses, opinions, and conclusions are my personal impartial and unbiased professional analyses, opinions, and conclusions. No one provided professional analysis assistance to me. I did speak with Michael S. McCann, CRA, McCann Appraisal, LLC (Chicago, Illinois, USA).

I ha