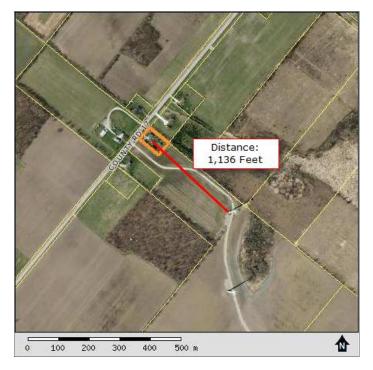

This property did NOT have a wind turbine situated on its land. The closest wind turbine was on land situated across the road on land owned by a neighbour. Canadian Hydro Developers, Inc. listed the property on the MLS® system with Royal LePage RCR Realty. It was sold by Re-Max. The selling Realtor® Jerry Snel, was interviewed on January 18, 2012 at 11:30am by Ben Lansink. Mr. Snel estimated the turbine was about 1,000 feet from the dwelling located at 375557 6<sup>th</sup> Line and he stated:

## Distances from wind turbines to 375557 6<sup>th</sup> Line, Amaranth

Source: www.bing.com

Source: Ben Lansink

| Date Listed:      | October 27, 2009                  |
|-------------------|-----------------------------------|
| Date Sold:        | November 12, 2009                 |
| Marketing Time:   | 16 days                           |
| Marketing Method: | MLS                               |
| Seller:           | Canadian Hydro<br>Developers, Inc |
| Buyer:            | McDonald                          |
| Lot Area:         | 1.884 Acres                       |