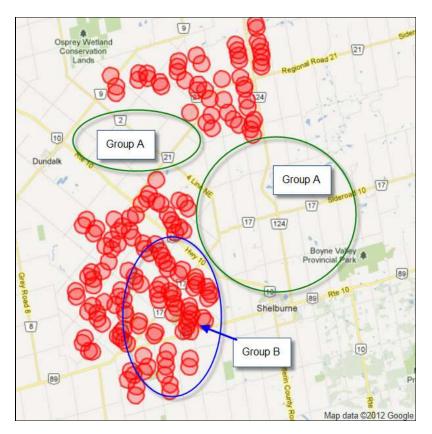

The properties studied were grouped into the following example groups:

- Example Group A Dwelling properties listed on MLS® and sold in the open market between January 1, 2005 and December 31, 2007.
- Example Group B Dwelling Properties listed on MLS® and purchased by Canadian Hydro Developments, Inc. between January 1, 2005 and December 31, 2007 and subsequently re-sold.

The following map indicates the approximate location of the properties analyzed.

Source: Ontario's Digital Registry System

The following Map indicates approximate Wind Turbine Locations

Source: http://ontario-wind-turbines.org/owt-maps.html