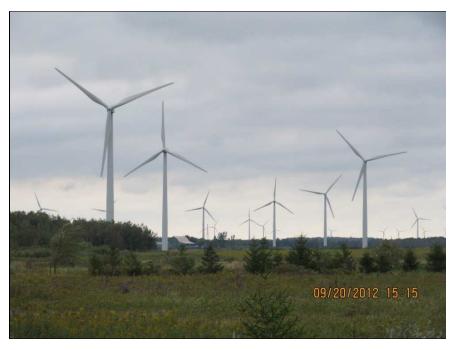

Canadian Hydro Developers, Inc. constructed Ontario's first utility-scale wind facility consisting of 133 industrial wind turbines producing 200 megawatts of power. Located near Shelburne, Ontario, Canada, the project is known as the 'Melancthon Wind Facility'. This facility has the capacity to generate 545,000 megawatt hours each year and twenty-year Renewable Energy Supply contract is in place with the Ontario Government.

The Melancthon Technology is GE 1.5 MW turbines on 80 meter towers. Phase I of the project began commercial operation in 2006, with Phase II beginning commercial operation in late 2008.

In Ontario land use is controlled by the province through the *Planning Act, R.S.O. 1990, CHAPTER P.13.* 