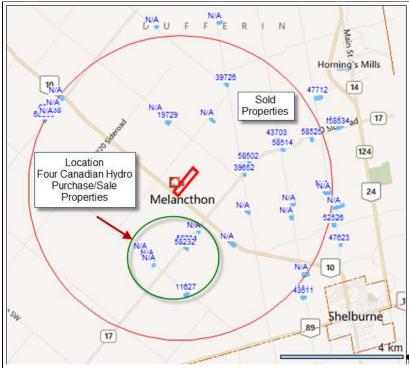

On the following pages, the sale price of twenty dwelling properties in the vicinity of the Melancthon Wind Facility were compared to the sale price of the four dwelling properties purchased by Canadian Hydro Developments Inc. The fifth property purchased by Canadian Hydro Developments Inc. The fifth property purchased by Canadian Hydro Developments Inc. was a farm and is not included in this Case Study.

The following map indicates the approximate location of the properties analyzed.

Source: Ontario's Digital Registry System

The following Map indicates approximate Wind Turbine Locations

Source: http://ontario-wind-turbines.org/owt-maps.html

#### **CASE STUDY – PURCHASES AND SALES**

Having determined that the four properties in Group B were purchased and sold by Canadian Hydro Developments, Inc. at the fair market price, a further analysis was performed to determine whether or not these properties suffered a loss in value.