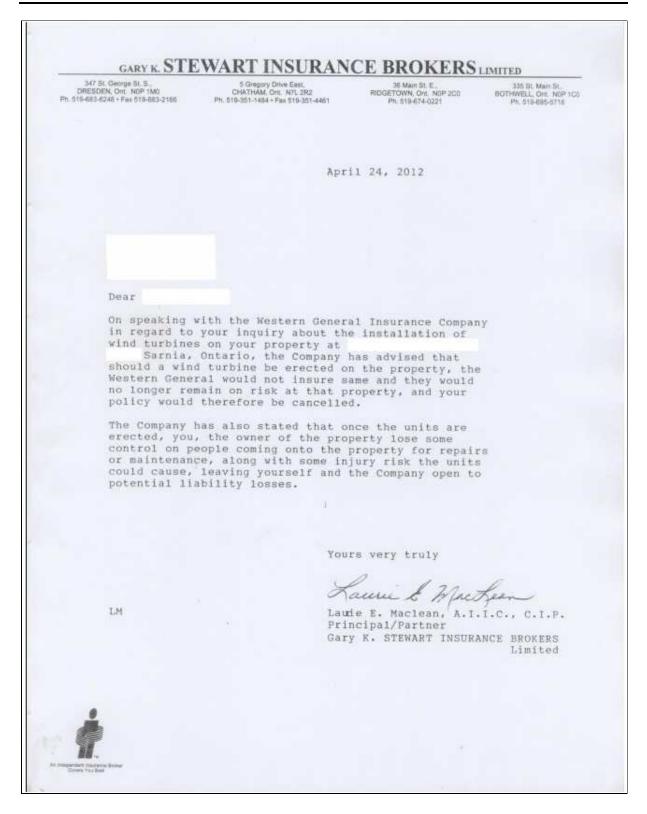

ugh factual background on Case Studies, is the use of "paired sales." That is, one sale near turbines and one far away, in order to isolate the impact of the turbines on value.

3. **Regression Analysis**: The least reliable method for determining property value. (This method has been used by the wind industry.)

Regression Analysis is the technique that was used by the now well-circulated Hoen/Lawrence Berkeley National Laboratory report. The Appraisal Institute (US) recognizes this technique as the third and least reliable method, which should only be used in the absence of data, such as the type of Case Study data that is most reliable and preferable, or absent the data to perform a Paired Sales analysis.

Source: Michael S. McCann, CRA, McCann Appraisal, LLC (Chicago, Illinois, USA).



## January 9, 2010 Bob Aaron, Toronto Star

In a precedent setting move, a recently discovered decision of the provincial Assessment Review Board (ARB) has cut a homeowner's assessment in half because the house is located near a noisy hydro substation. The hydro plant serves a nearby wind farm producing "clean" electricity.

The decision of ARB member Ana Cristina Marques was issued following an appeal by Paul Thompson of the assessment on his house.

Thompson's one-storey home is located on the 10th Line in Amaranth Township. It was built in 1989 and sits on a lot with a frontage of 183 feet (55.7 meters) and a depth of 240 feet (73.15 meters).

In 2008, the Municipal Property Assessment Corp. assessed the 1,320-square-foot house at \$255,000. Thompson agreed with the assessment except