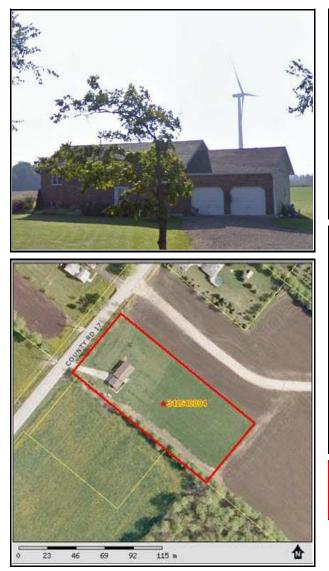

|      | GROUP B: Purchaser is Canadian Hydro Developments, Inc. Median and Average Sold Prices 2005-2007 |                     |           |            |                     |               |  |  |  |
|------|--------------------------------------------------------------------------------------------------|---------------------|-----------|------------|---------------------|---------------|--|--|--|
| #    | Roll Number                                                                                      | Melancthon Address  | Date Sold | Sale Price | Dwelling<br>Sq. Ft. | \$/Sq.<br>Ft. |  |  |  |
| а    | 2219000006138500000                                                                              | 582340 County Rd 17 | Aug-07    | \$302,670  | 1539                | \$196.67      |  |  |  |
| b    | 2219000006138000000                                                                              | 582328 County Rd 17 | Jun-05    | \$299,000  | 1293                | \$231.25      |  |  |  |
| с    | 2208000003215800000                                                                              | 375557 6th Line     | Nov-07    | \$500,000  | 1887                | \$264.97      |  |  |  |
| d    | 2219000004018000000                                                                              | 504059 Highway 89   | Jan-07    | \$305,000  | 1800                | \$169.44      |  |  |  |
| The  | ese four properties are locat                                                                    | the properties      | MED       | IAN        | \$213.96            |               |  |  |  |
| in G | Group A.                                                                                         |                     |           | AVER       | AGE                 | \$215.58      |  |  |  |