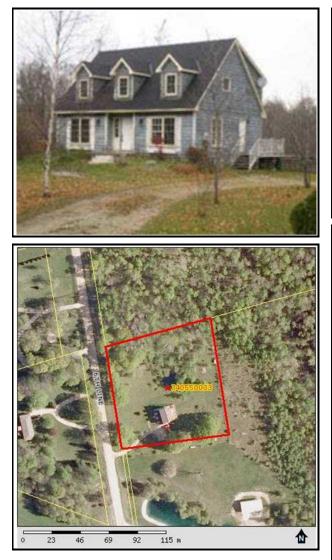

## ID 15797 – 375557 6<sup>th</sup> Line, Amaranth

| Land Registry Informat                      | ion - PIN: 340550033 | 3                        | Ę.       | Print Sto                      | Parcel<br>Register    |
|---------------------------------------------|----------------------|--------------------------|----------|--------------------------------|-----------------------|
| Address:                                    | N/A                  |                          |          |                                |                       |
| Municipality:                               | AMARANTH             | LRO:                     | 07       | Area:                          | 7,624 m2              |
| Land Registry Status:                       | ACTIVE               | Registration Type:       | LT       | Perimeter:                     | 350 m                 |
| Description:                                | PT LT 29, CON 5,     | PT 1, 7R787 ; AMARANTH   |          |                                |                       |
| Party To:                                   | MCDONALD, MAL        | COLM KEITH;              |          |                                |                       |
| Assessment Informatio                       | n                    |                          |          |                                |                       |
| Assessment Roll Number                      | 22080000321580       |                          |          | Store                          | Assessment<br>Reports |
| 2011 Tax Year, Phased In<br>Assessment:     | \$283,500            | Depth: 0.00 F            | Frontage | e: 269.01 F                    |                       |
| Assessed Value based on<br>January 1, 2008: | \$293,000            | Property Type:           | 301 Sing | le-family <mark>d</mark> etacl | hed (not on water)    |
| Sales History Informati                     | on                   |                          |          |                                |                       |
| DATE:                                       | TYPE:                | AMOUNT:                  |          |                                |                       |
| 12/01/2009                                  | Т                    | \$288, <mark>4</mark> 00 |          |                                |                       |
| PARTY TO:                                   | MCDONALD, MALCO      | DLM KEITH;               |          |                                |                       |
| 11/15/2007                                  | т                    | \$500,000                |          |                                |                       |
| PARTY TO:                                   | CANADIAN HYDRO       | DEVELOPERS, INC.;        |          |                                |                       |
| 07/20/1998                                  | т                    | \$184,377                |          |                                |                       |
| PARTY TO:                                   | BROWNELL, ROY;       | ROWNELL, TERESA;         |          |                                |                       |
| 05/15/1984                                  | т                    | \$2                      |          |                                |                       |
| PARTY TO:                                   | DARCH, KENNETH J     | ; DARCH, SANDRA A.;      |          |                                |                       |