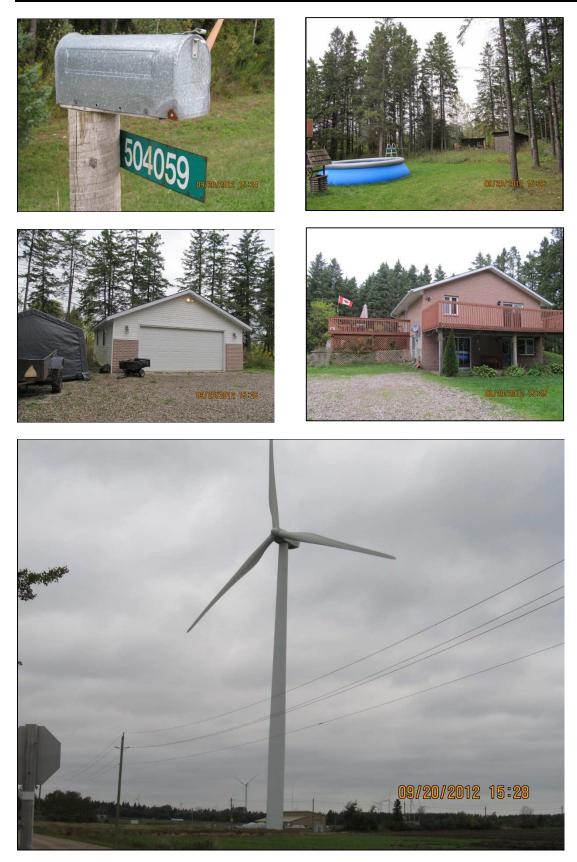

## Distances from wind turbines to 375557 6<sup>th</sup> Line, Amaranth

Source: www.bing.com

Source: Ben Lansink

| Date Listed:      | October 27, 2009                  |
|-------------------|-----------------------------------|
| Date Sold:        | November 12, 2009                 |
| Marketing Time:   | 16 days                           |
| Marketing Method: | MLS                               |
| Seller:           | Canadian Hydro<br>Developers, Inc |
| Buyer:            | McDonald                          |
| Lot Area:         | 1.884 Acres                       |

The 1.884 acre site with 269.01 front feet is improved with a detached 1.5 storey building designed and constructed to house a three bedroom dwelling. MLS states the main floor has a kitchen, living room, and dining room and the second floor has three bedrooms. There are granite counter tops, ceramic floor with walk out to deck and private backyard, new electric furnace, hardwood floors in living room, new carpet upstairs, and up-graded bathrooms. MLS also states located in area of wind turbines, hydro clause to be inserted with all offers.

The property is located on the east side of 6th Line south of Highway 89 in a rural residential and agriculture neighbourhood. Previously sold November 2007 for \$500,000, buyer Canadian Hydro Developers, Inc. Dwelling is about 2,531 feet, and 2,678 feet from two Industrial Wind Turbines.

Sale Price:

\$ 288,400