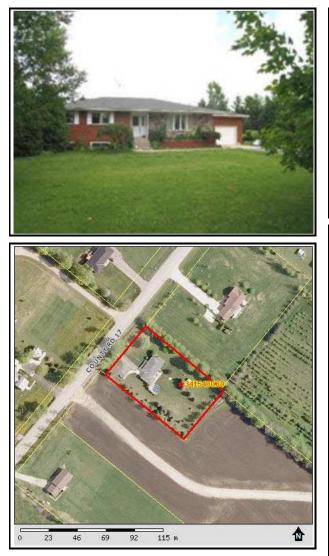

## ID 15797 – 375557 6<sup>th</sup> Line, Amaranth

| Land Registry Informat                      | ion - PIN: 340550033 | 3                        | Ę.       | Print Sto                      | Parcel<br>Register    |
|---------------------------------------------|----------------------|--------------------------|----------|--------------------------------|-----------------------|
| Address:                                    | N/A                  |                          |          |                                |                       |
| Municipality:                               | AMARANTH             | LRO:                     | 07       | Area:                          | 7,624 m2              |
| Land Registry Status:                       | ACTIVE               | Registration Type:       | LT       | Perimeter:                     | 350 m                 |
| Description:                                | PT LT 29, CON 5,     | PT 1, 7R787 ; AMARANTH   |          |                                |                       |
| Party To:                                   | MCDONALD, MAL        | COLM KEITH;              |          |                                |                       |
| Assessment Informatio                       | n                    |                          |          |                                |                       |
| Assessment Roll Number                      | 22080000321580       |                          |          | Store                          | Assessment<br>Reports |
| 2011 Tax Year, Phased In<br>Assessment:     | \$283,500            | Depth: 0.00 F            | Frontage | e: 269.01 F                    |                       |
| Assessed Value based on<br>January 1, 2008: | \$293,000            | Property Type:           | 301 Sing | le-family <mark>d</mark> etacl | hed (not on water)    |
| Sales History Informati                     | on                   |                          |          |                                |                       |
| DATE:                                       | TYPE:                | AMOUNT:                  |          |                                |                       |
| 12/01/2009                                  | Т                    | \$288, <mark>4</mark> 00 |          |                                |                       |
| PARTY TO:                                   | MCDONALD, MALCO      | DLM KEITH;               |          |                                |                       |
| 11/15/2007                                  | т                    | \$500,000                |          |                                |                       |
| PARTY TO:                                   | CANADIAN HYDRO       | DEVELOPERS, INC.;        |          |                                |                       |
| 07/20/1998                                  | т                    | \$184,377                |          |                                |                       |
| PARTY TO:                                   | BROWNELL, ROY;       | ROWNELL, TERESA;         |          |                                |                       |
| 05/15/1984                                  | т                    | \$2                      |          |                                |                       |
| PARTY TO:                                   | DARCH, KENNETH J     | ; DARCH, SANDRA A.;      |          |                                |                       |

#### Source: GeoWarehouseTM, Ontario's Land Registry System

| Property Address                             | 375557 6TH LINE                                                                                                                                                                                        |
|----------------------------------------------|--------------------------------------------------------------------------------------------------------------------------------------------------------------------------------------------------------|
| Roll Number                                  | 2208000003215800000                                                                                                                                                                                    |
| Legal Description                            | CON 5 W PT LOT 29 RP 7R787<br>PART 1                                                                                                                                                                   |
| Property Code & Description                  | 301 - Single-Family Detached (Not On Water)                                                                                                                                                            |
| Assessed Value*                              | \$ 293,000                                                                                                                                                                                             |
| 2011 Taxation Year Phased-In<br>Assessment** | \$ 283,500                                                                                                                                                                                             |
| Year Built                                   | 1988                                                                                                                                                                                                   |
| Frontage                                     | 269.01                                                                                                                                                                                                 |
| Depth                                        | +                                                                                                                                                                                                      |
| Site Area                                    | 1.88 A                                                                                                                                                                                                 |
| Last Sale Date                               | 2009/12                                                                                                                                                                                                |
| Last Sale Amount                             | \$ 288,400                                                                                                                                                                                             |
|                                              | eport is based on a January 1, 2008 Valuation Date and reflects the value returned to the<br>nent Roll for the 2011 taxation year. For more information regarding Assessment<br>slick on "About MPAC". |