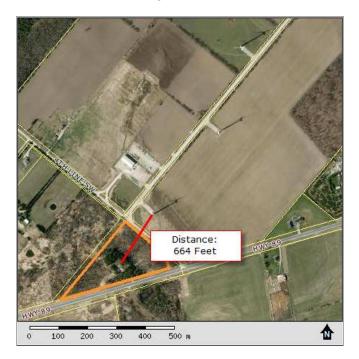

| Sale and Resale, Property: 375557 6th Line, Amaranth                                                                                                                                                       |                              |            |  |  |  |  |
|------------------------------------------------------------------------------------------------------------------------------------------------------------------------------------------------------------|------------------------------|------------|--|--|--|--|
| The average Orangeville & District                                                                                                                                                                         | Average Price November 2007  | \$276,285  |  |  |  |  |
| Real Estate Board Residential<br>MLS® price November 2007 was<br>\$276,285 and December 2009 when<br>375557 6th Line, Amaranth resold<br>he average price was \$308,063<br>resulting in a Change of 11.5%. | Average Price December 2009  | \$308,063  |  |  |  |  |
|                                                                                                                                                                                                            | \$Change                     | \$31,778   |  |  |  |  |
|                                                                                                                                                                                                            | %Change                      | 11.50%     |  |  |  |  |
| ne property, 375557 6th Line,                                                                                                                                                                              | Actual Price November 2007   | \$500,000  |  |  |  |  |
| Amaranth, was purchased by<br>Canadian Hydro Developers, Inc. in                                                                                                                                           | %Change                      | 11.50%     |  |  |  |  |
| November 2007 for \$500,000 but<br>would have resold December 2009<br>for \$557,509 as a result of the                                                                                                     | \$Change                     | \$57,509   |  |  |  |  |
| passage of time.                                                                                                                                                                                           | Adjusted Price December 2009 | \$557,509  |  |  |  |  |
| However the Actual Price when the property resold to McDonald in                                                                                                                                           | Actual Price December 2009   | \$288,400  |  |  |  |  |
| December 2009 was \$288,400, a loss of -\$269,109.                                                                                                                                                         | \$Difference                 | -\$269,109 |  |  |  |  |
| Diminution in Value: -48.27%.                                                                                                                                                                              | %Difference                  | -48.27%    |  |  |  |  |