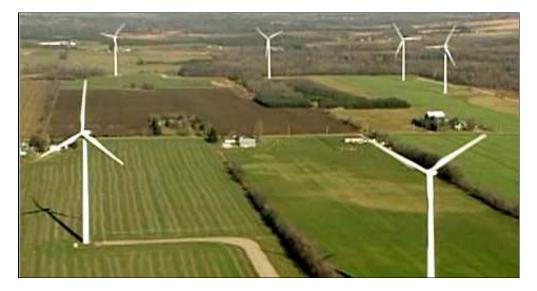

Canadian Hydro Developers, Inc. constructed Ontario's first utility-scale wind facility consisting of 133 industrial wind turbines producing 200 megawatts of power. Located near Shelburne, Ontario, Canada, the project is known as the 'Melancthon Wind Facility'. This facility has the capacity to generate 545,000 megawatt hours each year and twenty-year Renewable Energy Supply contract is in place with the Ontario Government.

The Melancthon Technology is GE 1.5 MW turbines on 80 meter towers. Phase I of the project began commercial operation in 2006, with Phase II beginning commercial operation in late 2008.

In Ontario land use is controlled by the province through the *Planning Act, R.S.O. 1990, CHAPTER P.13.* 