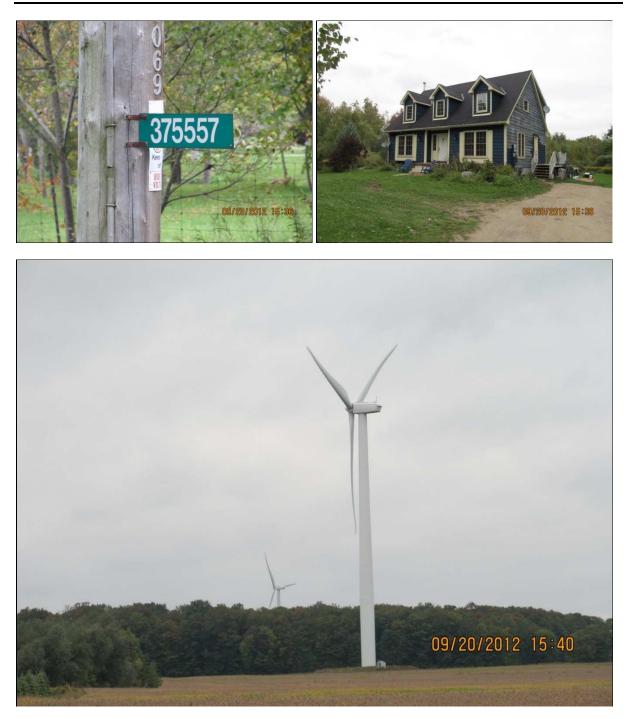

This property did NOT have a wind turbine situated on its land. The closest wind turbine was on land situated across the road on land owned by a neighbour. Canadian Hydro Developers, Inc. listed the property on the MLS® system with Royal LePage RCR Realty. It was sold by Re-Max. The selling Realtor® Jerry Snel, was interviewed on January 18, 2012 at 11:30am by Ben Lansink. Mr. Snel estimated the turbine was about 1,000 feet from the dwelling located at 375557 6<sup>th</sup> Line and he stated:

'...when standing next to the house the noise from the turbine was very loud, like the sound of a aircraft...'.

The 1.884 acre site with 269.01 front feet is improved with a detached 1.5 storey building designed and constructed to house a three bedroom dwelling. MLS states the main floor has a kitchen, living room, and dining room and the second floor has three bedrooms. There are granite counter tops, ceramic floor with walk out to deck and private backyard, new electric furnace, hardwood floors in living room, new carpet upstairs, and up-graded bathrooms. MLS also states located in area of wind turbines, hydro clause to be inserted with all offers.