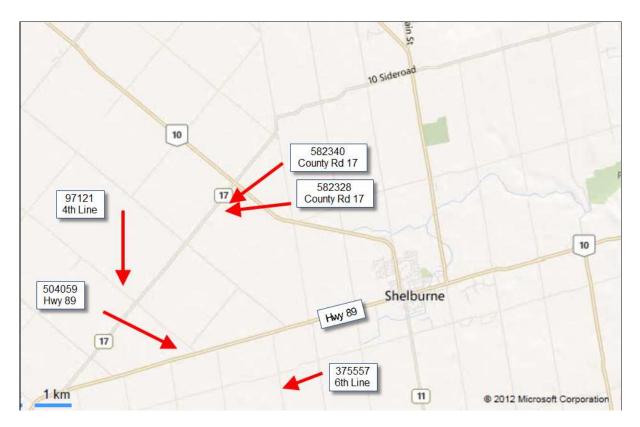

The following map indicates the approximate location of the properties analyzed.

Source: Ontario's Digital Registry System

The following Map indicates approximate Wind Turbine Locations

Source: http://ontario-wind-turbines.org/owt-maps.html

#### CASE STUDY: Effects of a Wind Turbine Facility in Melancthon, Ontario

In this case study, an analysis of Melancthon Township properties that sold on the open market during the period 2005 to September 2012 was carried out. A registry search (Ontario's digital registry system) produced several properties that sold in the area, however, for the purpose of this study only 'dwelling properties' with a lot area of between ½ acre and 7½ acres were analyzed. Farm properties were not included.