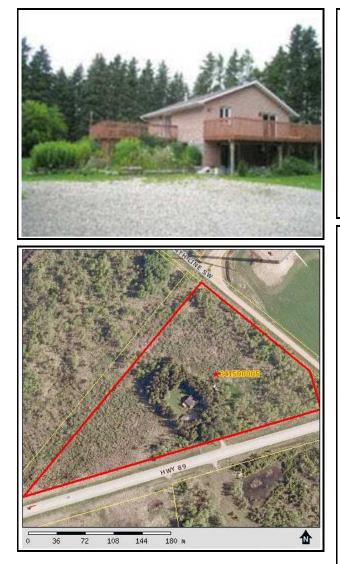

## Distances from wind turbines to 375557 6<sup>th</sup> Line, Amaranth

Source: www.bing.com

Source: Ben Lansink

| Date Listed:      | October 27, 2009                  |
|-------------------|-----------------------------------|
| Date Sold:        | November 12, 2009                 |
| Marketing Time:   | 16 days                           |
| Marketing Method: | MLS                               |
| Seller:           | Canadian Hydro<br>Developers, Inc |
| Buyer:            | McDonald                          |
| Lot Area:         | 1.884 Acres                       |

The property is located on the east side of 6th Line south of Highway 89 in a rural residential and agriculture neighbourhood. Previously sold November 2007 for \$500,000, buyer Canadian Hydro Developers, Inc. Dwelling is about 2,531 feet, and 2,678 feet from two Industrial Wind Turbines.