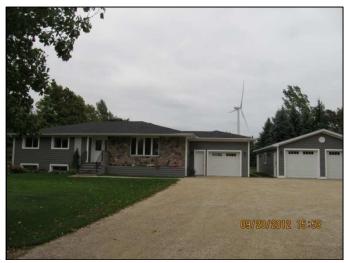

The 1.884 acre site with 269.01 front feet is improved with a detached 1.5 storey building designed and constructed to house a three bedroom dwelling. MLS states the main floor has a kitchen, living room, and dining room and the second floor has three bedrooms. There are granite counter tops, ceramic floor with walk out to deck and private backyard, new electric furnace, hardwood floors in living room, new carpet upstairs, and up-graded bathrooms. MLS also states located in area of wind turbines, hydro clause to be inserted with all offers.

The property is located on the east side of 6th Line south of Highway 89 in a rural residential and agriculture neighbourhood. Previously sold November 2007 for \$500,000, buyer Canadian Hydro Developers, Inc. Dwelling is about 2,531 feet, and 2,678 feet from two Industrial Wind Turbines.