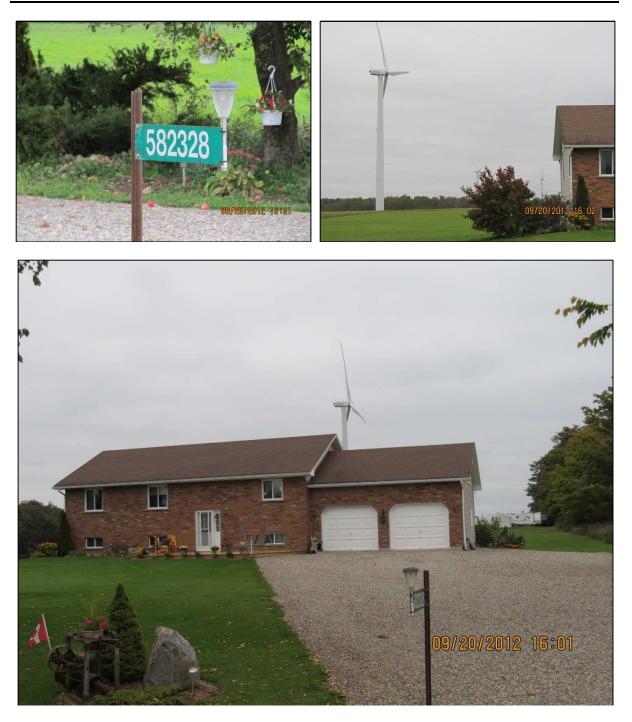

|      | GROUP B: Purchaser is Canadian Hydro Developments, Inc. Median and Average Sold Prices 2005-2007 |                     |           |            |                     |               |  |  |  |
|------|--------------------------------------------------------------------------------------------------|---------------------|-----------|------------|---------------------|---------------|--|--|--|
| #    | Roll Number                                                                                      | Melancthon Address  | Date Sold | Sale Price | Dwelling<br>Sq. Ft. | \$/Sq.<br>Ft. |  |  |  |
| а    | 2219000006138500000                                                                              | 582340 County Rd 17 | Aug-07    | \$302,670  | 1539                | \$196.67      |  |  |  |
| b    | 2219000006138000000                                                                              | 582328 County Rd 17 | Jun-05    | \$299,000  | 1293                | \$231.25      |  |  |  |
| с    | 2208000003215800000                                                                              | 375557 6th Line     | Nov-07    | \$500,000  | 1887                | \$264.97      |  |  |  |
| d    | 2219000004018000000                                                                              | 504059 Highway 89   | Jan-07    | \$305,000  | 1800                | \$169.44      |  |  |  |
| The  | ese four properties are locat                                                                    | the properties      | MED       | IAN        | \$213.96            |               |  |  |  |
| in G | Group A.                                                                                         |                     |           | AVER       | AGE                 | \$215.58      |  |  |  |