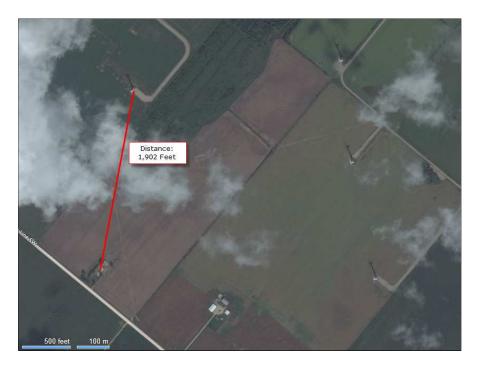

The property is located on the east side of 6th Line south of Highway 89 in a rural residential and agriculture neighbourhood. Previously sold November 2007 for \$500,000, buyer Canadian Hydro Developers, Inc. Dwelling is about 2,531 feet, and 2,678 feet from two Industrial Wind Turbines.