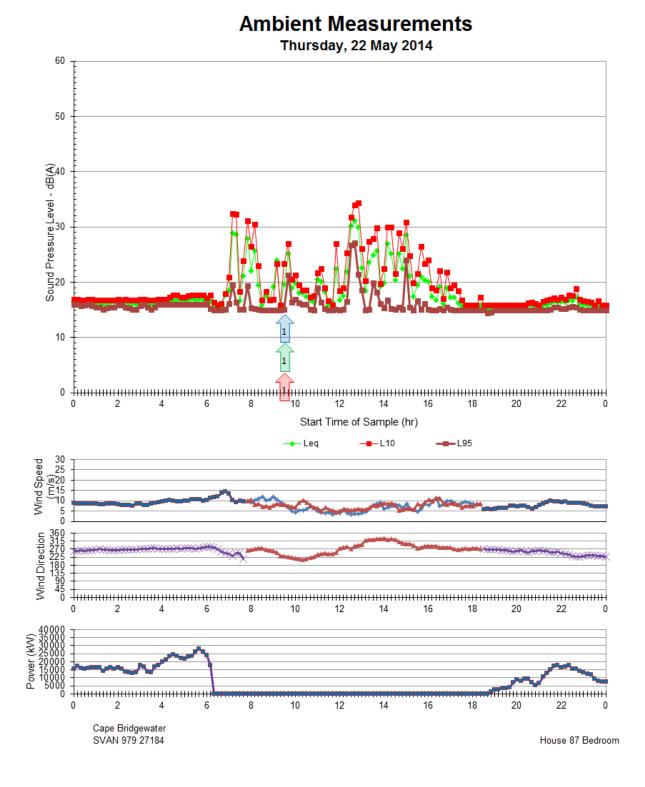

## <u>APPENDIX J:</u> Graph of House 87 bedroom logger data with modified resident logs **Ambient Measurements**

Ambient Measurements

The Acoustic Group Report 44.5100.R7:MSC

19<sup>th</sup> November, 2014

**Ambient Measurements** 

The Acoustic Group Report 44.5100.R7:MSC 19<sup>th</sup> November, 2014

19<sup>th</sup> November, 2014

*The Acoustic Group Report 44.5100.R7:MSC 19<sup>th</sup> November, 2014* 

**Ambient Measurements** 

**Ambient Measurements** 

**Ambient Measurements** 