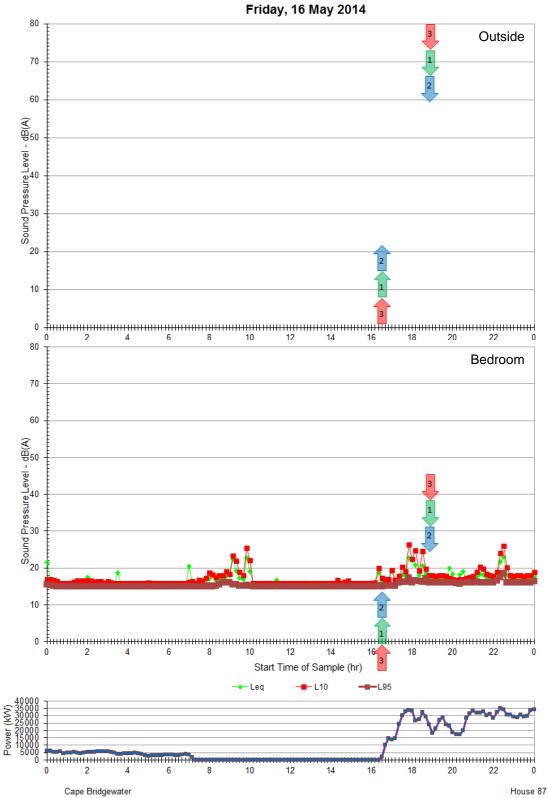

Ambient Measurements Saturday, 10 May 2014

Ambient Measurements Monday, 12 May 2014

Ambient Measurements Wednesday, 14 May 2014

Ambient Measurements Friday, 16 May 2014