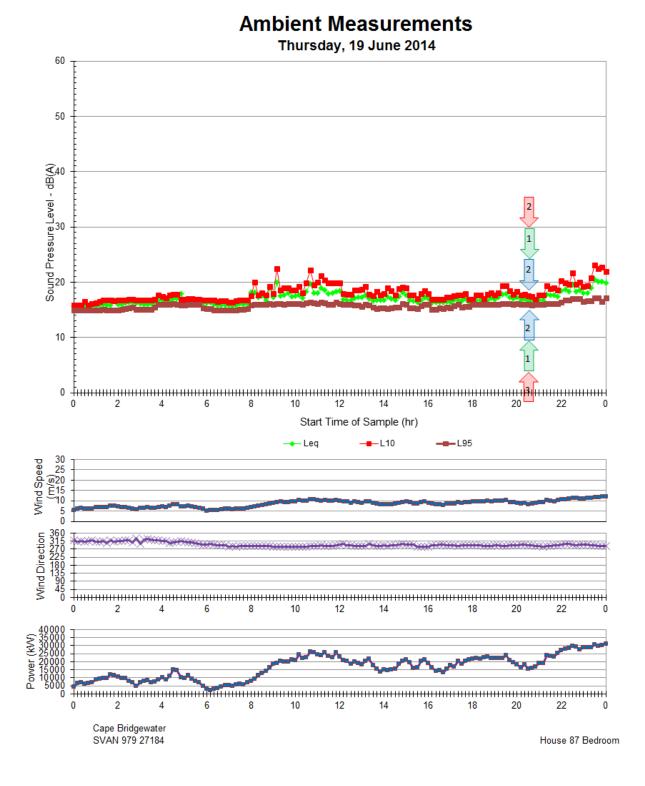

## <u>APPENDIX J:</u> Graph of House 87 bedroom logger data with modified resident logs **Ambient Measurements**

Ambient Measurements

The Acoustic Group Report 44.5100.R7:MSC

19<sup>th</sup> November, 2014

**Ambient Measurements** 

The Acoustic Group Report 44.5100.R7:MSC 19<sup>th</sup> November, 2014

19<sup>th</sup> November, 2014

*The Acoustic Group Report 44.5100.R7:MSC 19<sup>th</sup> November, 2014* 