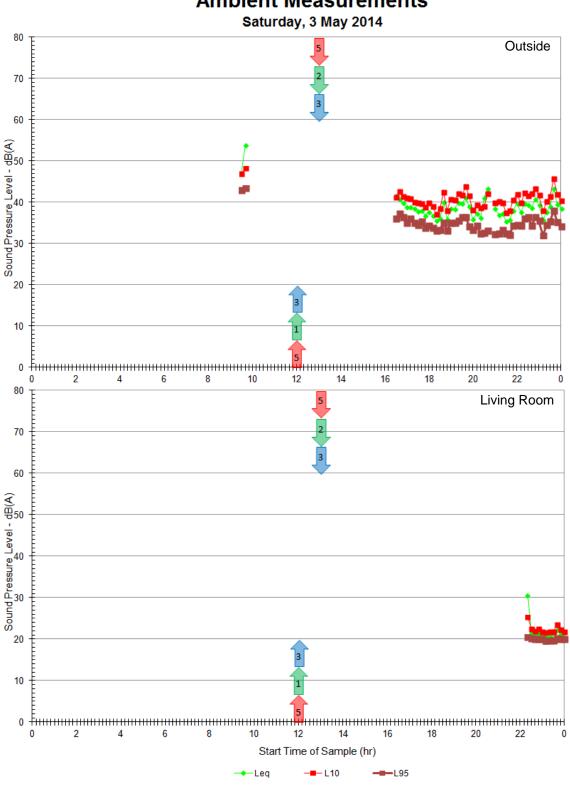

## <u>APPENDIX I:</u> Graph of outside and inside logger data with residents noting changes Ambient Measurements

Cape Bridgewater

Cape Bridgewater

Cape Bridgewater

House 87

0

Cape Bridgewater

Cape Bridgewater

Cape Bridgewater

Cape Bridgewater

House 87

Cape Bridgewater

Cape Bridgewater

House 87

Cape Bridgewater

Cape Bridgewater

House 87

Cape Bridgewater

Ambient Measurements Sunday, 11 May 2014

Ambient Measurements Wednesday, 14 May 2014

Thursday, 15 May 2014

Ambient Measurements Monday, 5 May 2014

Ambient Measurements Wednesday, 7 May 2014

Ambient Measurements Saturday, 10 May 2014

Ambient Measurements Monday, 12 May 2014

Ambient Measurements Wednesday, 14 May 2014

Ambient Measurements Friday, 16 May 2014