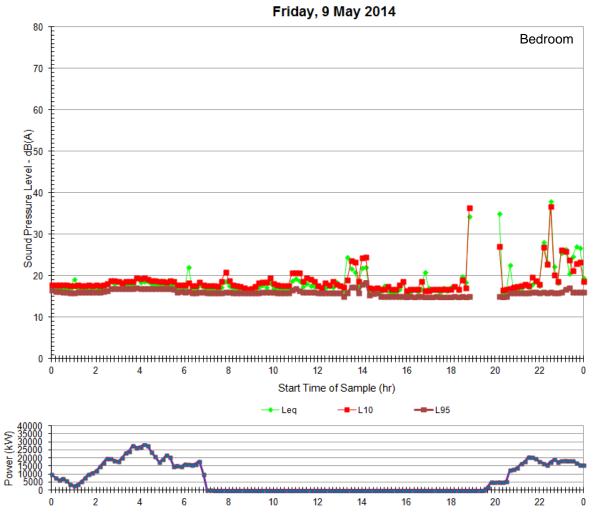

## <u>APPENDIX J:</u> Graph of House 87 bedroom logger data with modified resident logs **Ambient Measurements**

Ambient Measurements

The Acoustic Group Report 44.5100.R7:MSC

19<sup>th</sup> November, 2014

**Ambient Measurements** 

The Acoustic Group Report 44.5100.R7:MSC 19<sup>th</sup> November, 2014

19<sup>th</sup> November, 2014

*The Acoustic Group Report 44.5100.R7:MSC 19<sup>th</sup> November, 2014* 