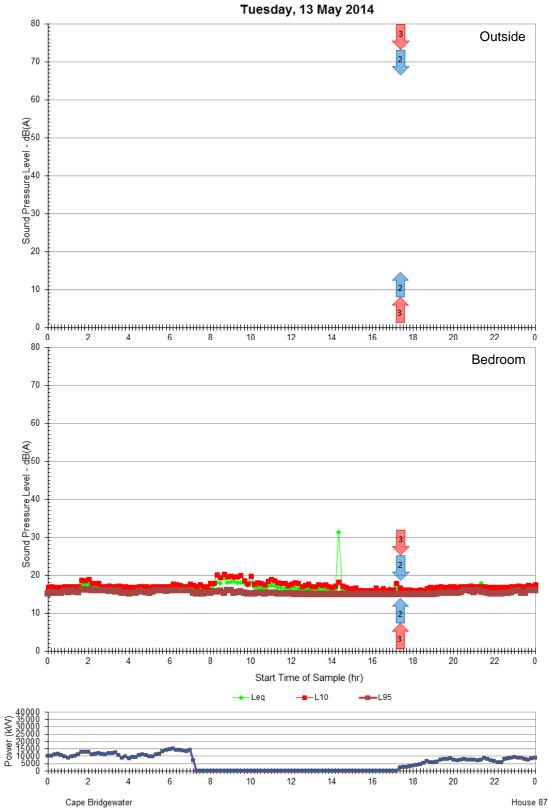

Ambient Measurements Saturday, 10 May 2014

Ambient Measurements Monday, 12 May 2014

Ambient Measurements Wednesday, 14 May 2014

Ambient Measurements Friday, 16 May 2014