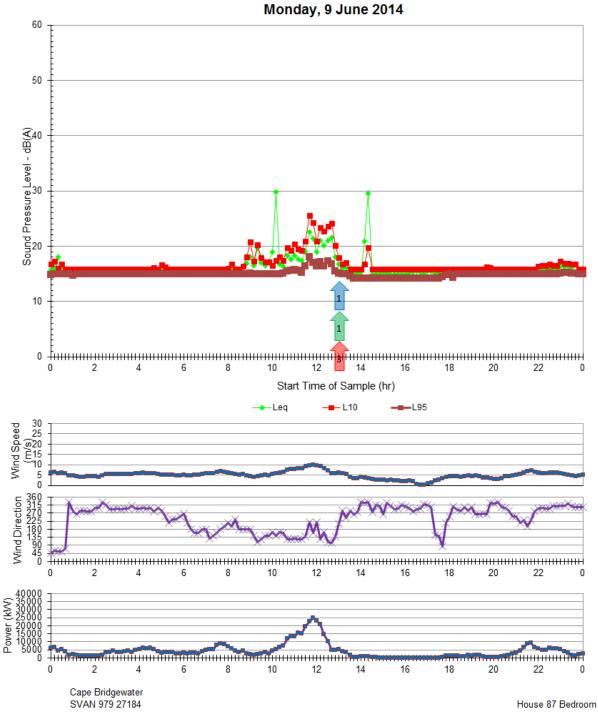

Ambient Measurements Saturday, 10 May 2014









Ambient Measurements Monday, 12 May 2014









Ambient Measurements Wednesday, 14 May 2014









Ambient Measurements Friday, 16 May 2014



























































## <u>APPENDIX J:</u> Graph of House 87 bedroom logger data with modified resident logs **Ambient Measurements**









Ambient Measurements





The Acoustic Group Report 44.5100.R7:MSC

19<sup>th</sup> November, 2014

















**Ambient Measurements** 































The Acoustic Group Report 44.5100.R7:MSC 19<sup>th</sup> November, 2014





19<sup>th</sup> November, 2014







*The Acoustic Group Report 44.5100.R7:MSC 19<sup>th</sup> November, 2014* 





















**Ambient Measurements** 













**Ambient Measurements** 

































**Ambient Measurements**