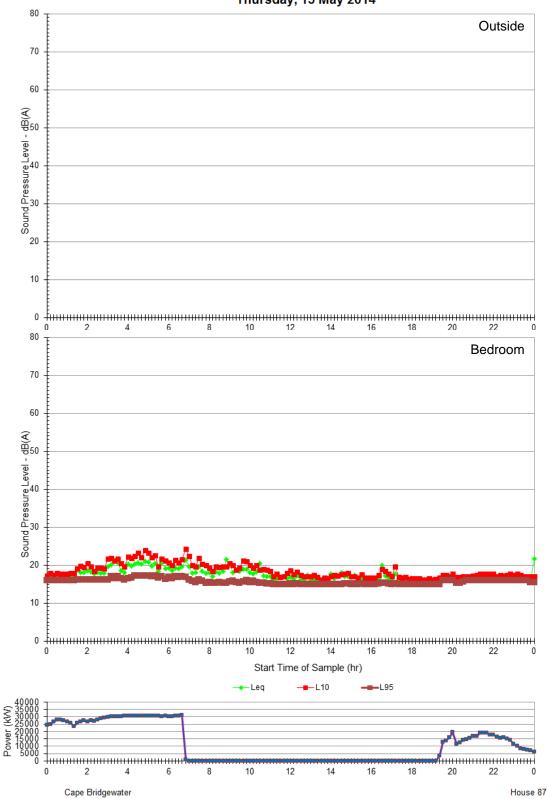

House 87

Cape Bridgewater

Ambient Measurements Sunday, 11 May 2014

Ambient Measurements Wednesday, 14 May 2014

Thursday, 15 May 2014

Ambient Measurements Monday, 5 May 2014

Ambient Measurements Wednesday, 7 May 2014