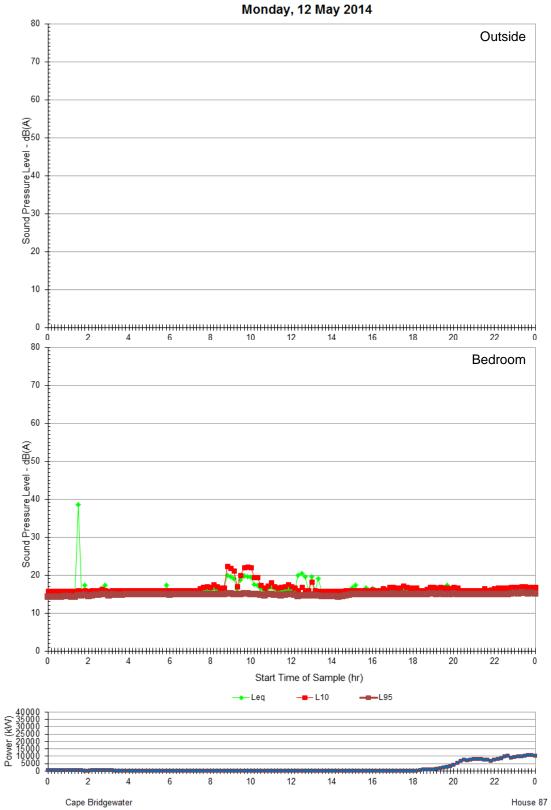

Ambient Measurements Saturday, 10 May 2014

Ambient Measurements Monday, 12 May 2014

Ambient Measurements Wednesday, 14 May 2014

Ambient Measurements Friday, 16 May 2014