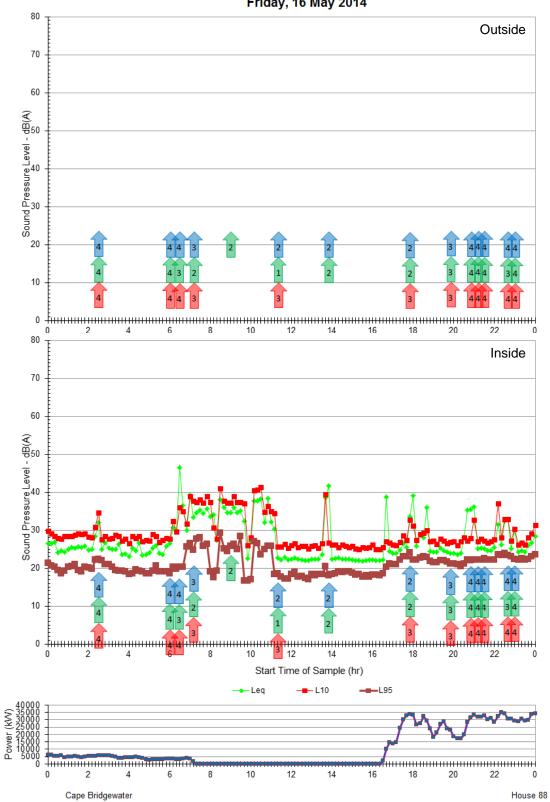

Ambient Measurements Saturday, 10 May 2014

Ambient Measurements Monday, 12 May 2014

Ambient Measurements Wednesday, 14 May 2014

Ambient Measurements Friday, 16 May 2014