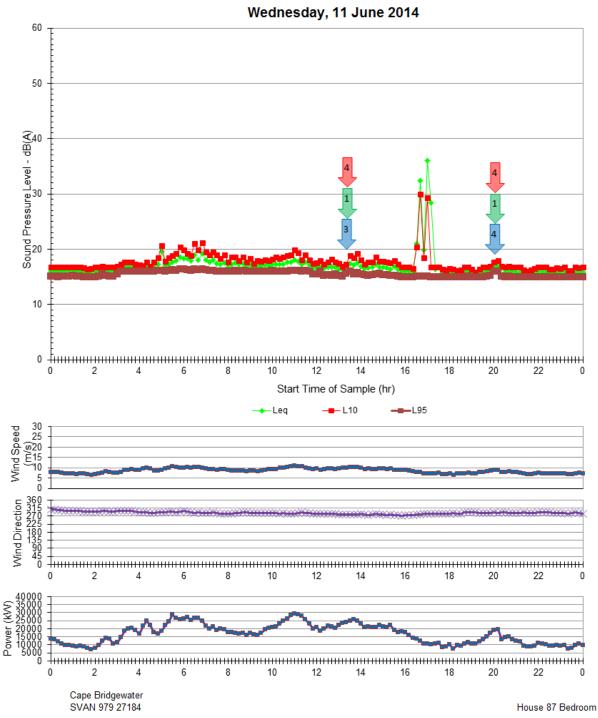

## <u>APPENDIX J:</u> Graph of House 87 bedroom logger data with modified resident logs **Ambient Measurements**

Ambient Measurements

The Acoustic Group Report 44.5100.R7:MSC

19<sup>th</sup> November, 2014

**Ambient Measurements** 

The Acoustic Group Report 44.5100.R7:MSC 19<sup>th</sup> November, 2014

19<sup>th</sup> November, 2014

*The Acoustic Group Report 44.5100.R7:MSC 19<sup>th</sup> November, 2014* 