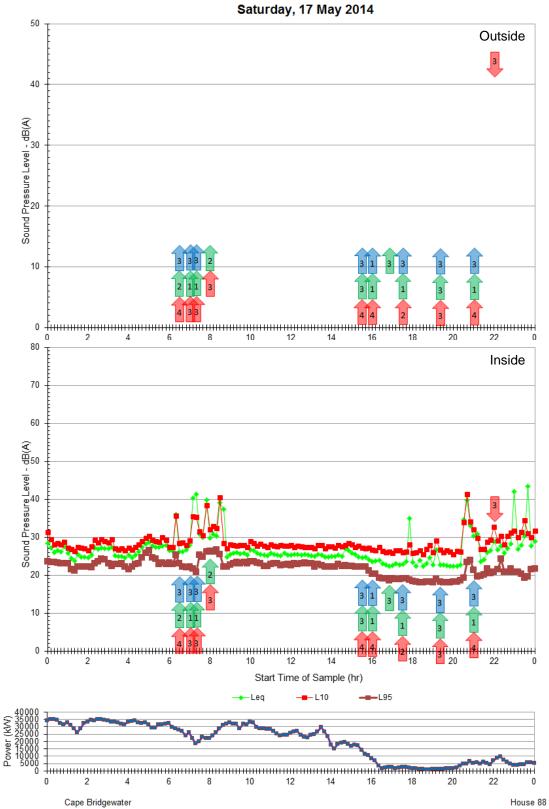

Ambient Measurements Saturday, 10 May 2014

Ambient Measurements Monday, 12 May 2014

Ambient Measurements Wednesday, 14 May 2014

Ambient Measurements Friday, 16 May 2014