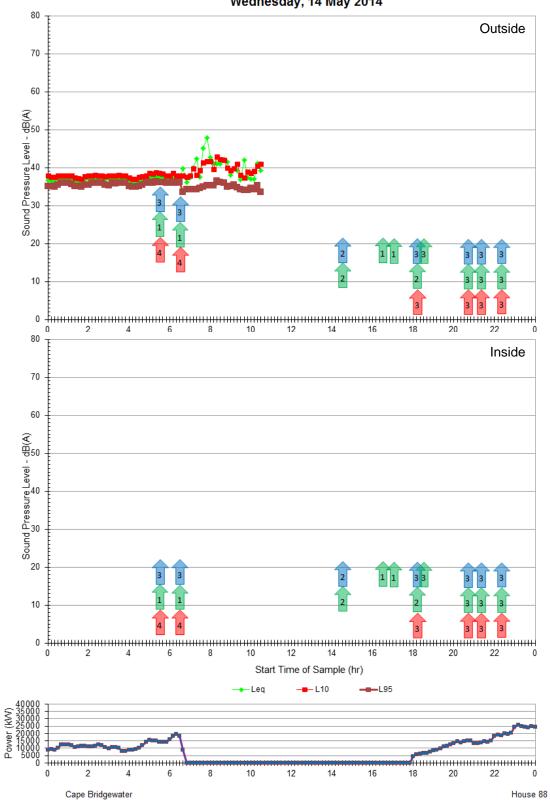

Ambient Measurements Saturday, 10 May 2014

Ambient Measurements Monday, 12 May 2014

Ambient Measurements Wednesday, 14 May 2014

Ambient Measurements Friday, 16 May 2014