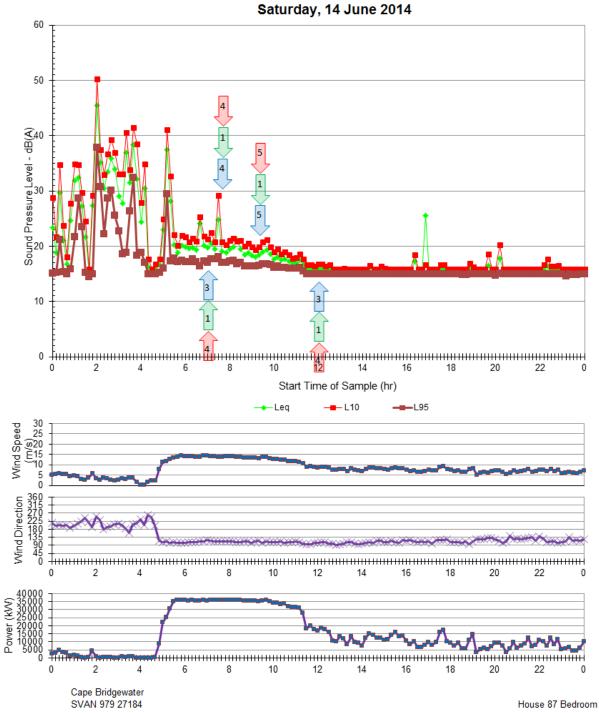

## <u>APPENDIX J:</u> Graph of House 87 bedroom logger data with modified resident logs **Ambient Measurements**

Ambient Measurements

The Acoustic Group Report 44.5100.R7:MSC

19<sup>th</sup> November, 2014

**Ambient Measurements** 

The Acoustic Group Report 44.5100.R7:MSC 19<sup>th</sup> November, 2014

19<sup>th</sup> November, 2014

*The Acoustic Group Report 44.5100.R7:MSC 19<sup>th</sup> November, 2014* 