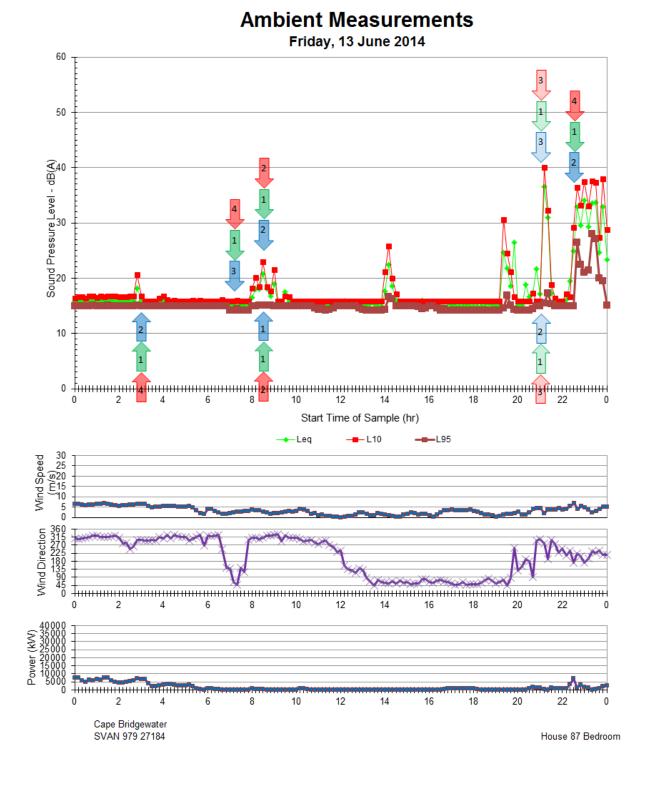

## <u>APPENDIX J:</u> Graph of House 87 bedroom logger data with modified resident logs **Ambient Measurements**

Ambient Measurements

The Acoustic Group Report 44.5100.R7:MSC

19<sup>th</sup> November, 2014

**Ambient Measurements** 

The Acoustic Group Report 44.5100.R7:MSC 19<sup>th</sup> November, 2014

19<sup>th</sup> November, 2014

*The Acoustic Group Report 44.5100.R7:MSC 19<sup>th</sup> November, 2014* 