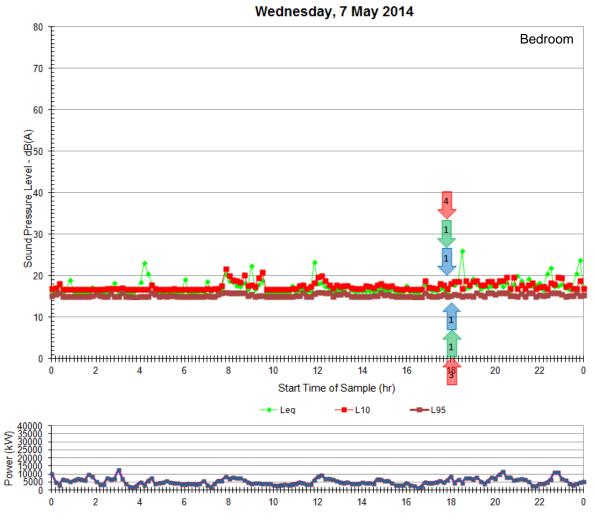

House 87

Cape Bridgewater

Ambient Measurements Sunday, 11 May 2014

Ambient Measurements Wednesday, 14 May 2014

Thursday, 15 May 2014

Ambient Measurements Monday, 5 May 2014

Ambient Measurements Wednesday, 7 May 2014