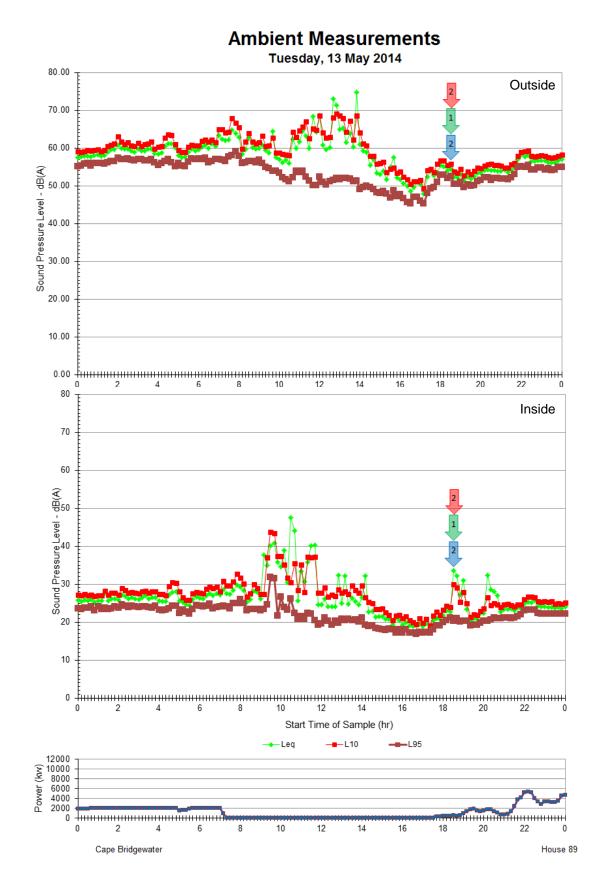

Ambient Measurements Saturday, 10 May 2014

Ambient Measurements Monday, 12 May 2014

Ambient Measurements Wednesday, 14 May 2014

Ambient Measurements Friday, 16 May 2014