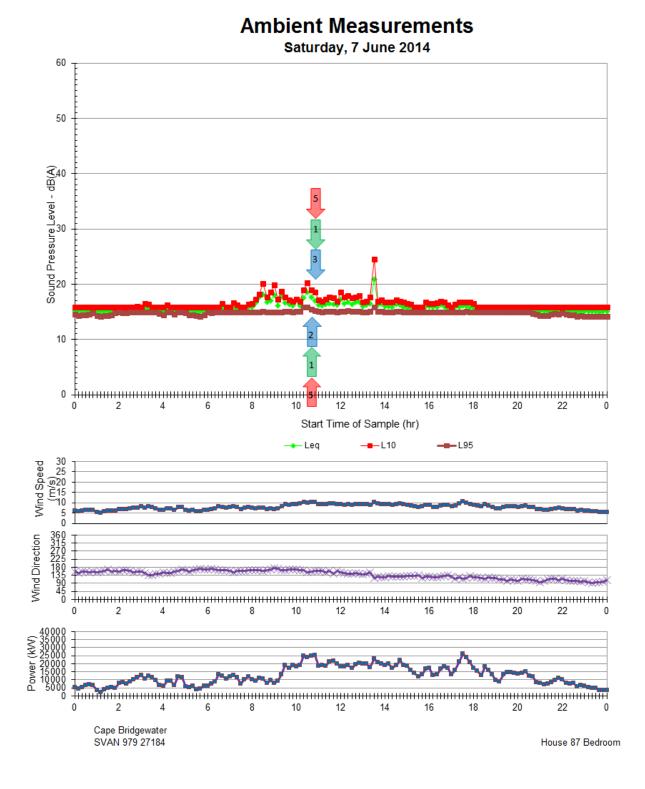

## <u>APPENDIX J:</u> Graph of House 87 bedroom logger data with modified resident logs **Ambient Measurements**

Ambient Measurements

The Acoustic Group Report 44.5100.R7:MSC

19<sup>th</sup> November, 2014

**Ambient Measurements** 

The Acoustic Group Report 44.5100.R7:MSC 19<sup>th</sup> November, 2014

19<sup>th</sup> November, 2014

*The Acoustic Group Report 44.5100.R7:MSC 19<sup>th</sup> November, 2014* 

**Ambient Measurements** 

**Ambient Measurements** 

**Ambient Measurements** 