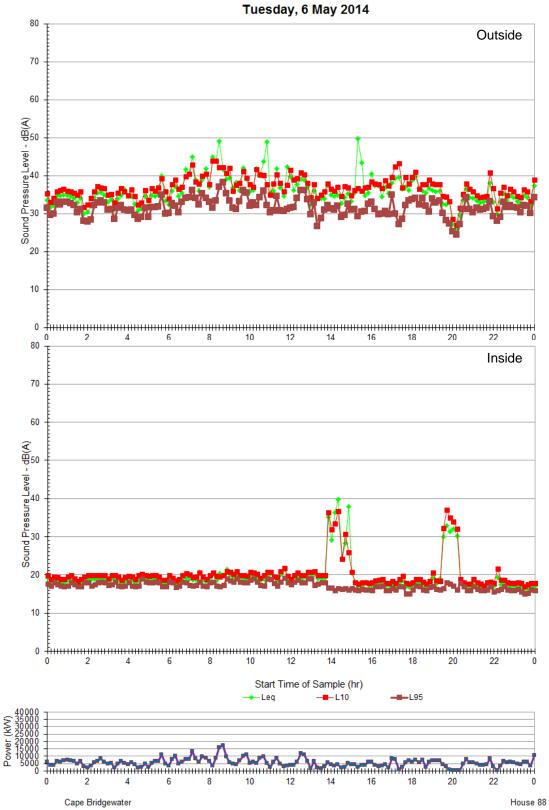

## <u>APPENDIX I:</u> Graph of outside and inside logger data with residents noting changes Ambient Measurements

Cape Bridgewater







Cape Bridgewater















Cape Bridgewater

House 87



0



Cape Bridgewater







Cape Bridgewater







Cape Bridgewater







Cape Bridgewater

House 87





Cape Bridgewater





Cape Bridgewater

House 87





Cape Bridgewater







Cape Bridgewater

House 87





Cape Bridgewater











Ambient Measurements Sunday, 11 May 2014













Ambient Measurements Wednesday, 14 May 2014





Thursday, 15 May 2014

















Ambient Measurements Monday, 5 May 2014









Ambient Measurements Wednesday, 7 May 2014













Ambient Measurements Saturday, 10 May 2014









Ambient Measurements Monday, 12 May 2014









Ambient Measurements Wednesday, 14 May 2014









Ambient Measurements Friday, 16 May 2014



























































## <u>APPENDIX J:</u> Graph of House 87 bedroom logger data with modified resident logs **Ambient Measurements**









Ambient Measurements





The Acoustic Group Report 44.5100.R7:MSC

19<sup>th</sup> November, 2014

















**Ambient Measurements** 































The Acoustic Group Report 44.5100.R7:MSC 19<sup>th</sup> November, 2014





19<sup>th</sup> November, 2014







*The Acoustic Group Report 44.5100.R7:MSC 19<sup>th</sup> November, 2014*