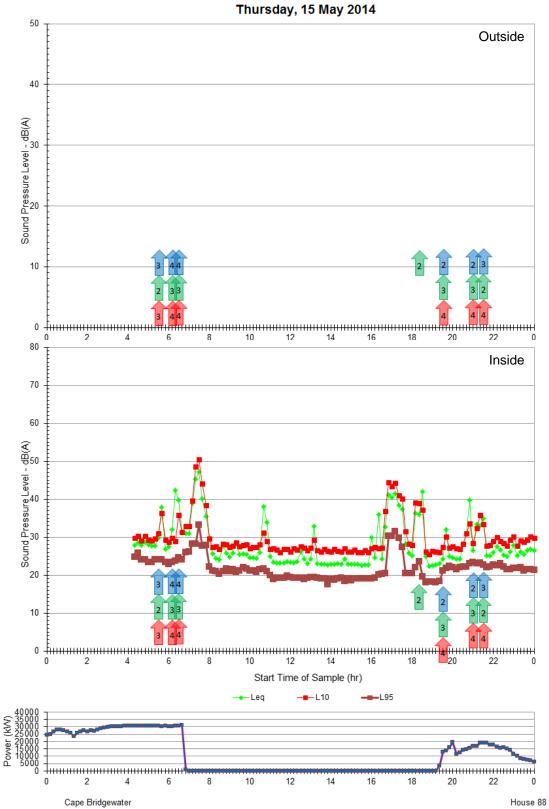

House 87

Cape Bridgewater

Ambient Measurements Sunday, 11 May 2014

Ambient Measurements Wednesday, 14 May 2014

Thursday, 15 May 2014

Ambient Measurements Monday, 5 May 2014

Ambient Measurements Wednesday, 7 May 2014