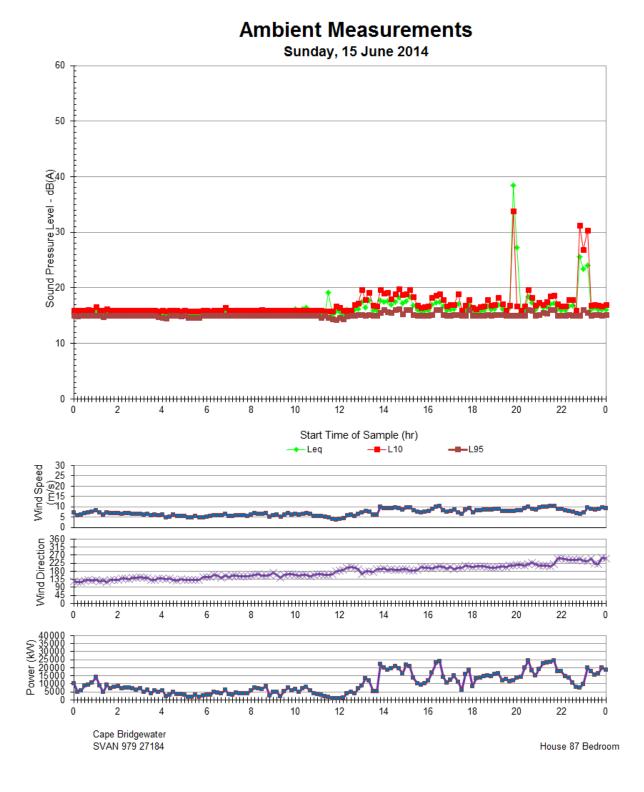

## <u>APPENDIX J:</u> Graph of House 87 bedroom logger data with modified resident logs **Ambient Measurements**

Ambient Measurements

The Acoustic Group Report 44.5100.R7:MSC

19<sup>th</sup> November, 2014

**Ambient Measurements** 

**Ambient Measurements** 

**Ambient Measurements** 