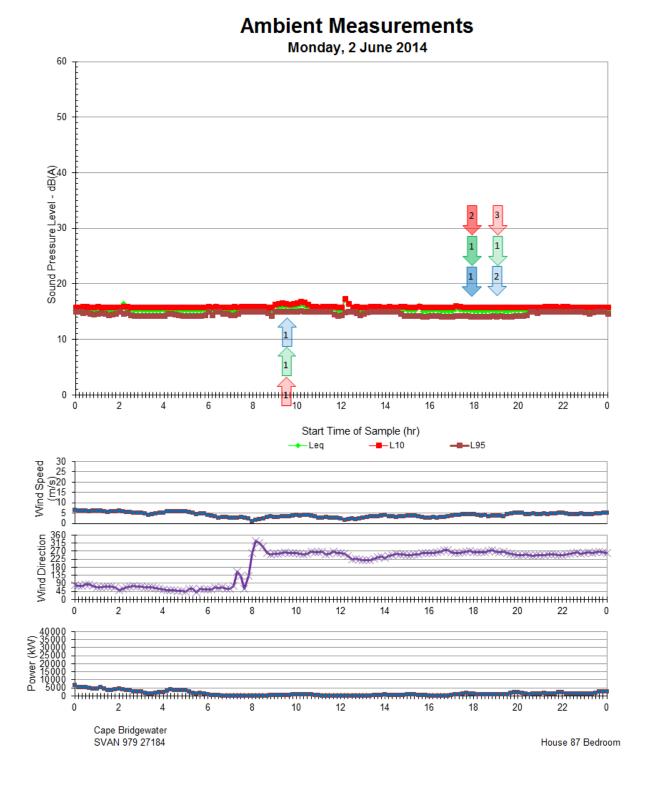

## <u>APPENDIX J:</u> Graph of House 87 bedroom logger data with modified resident logs **Ambient Measurements**

Ambient Measurements

The Acoustic Group Report 44.5100.R7:MSC

19<sup>th</sup> November, 2014

**Ambient Measurements** 

The Acoustic Group Report 44.5100.R7:MSC 19<sup>th</sup> November, 2014

19<sup>th</sup> November, 2014

*The Acoustic Group Report 44.5100.R7:MSC 19<sup>th</sup> November, 2014* 

**Ambient Measurements** 

**Ambient Measurements** 

**Ambient Measurements** 