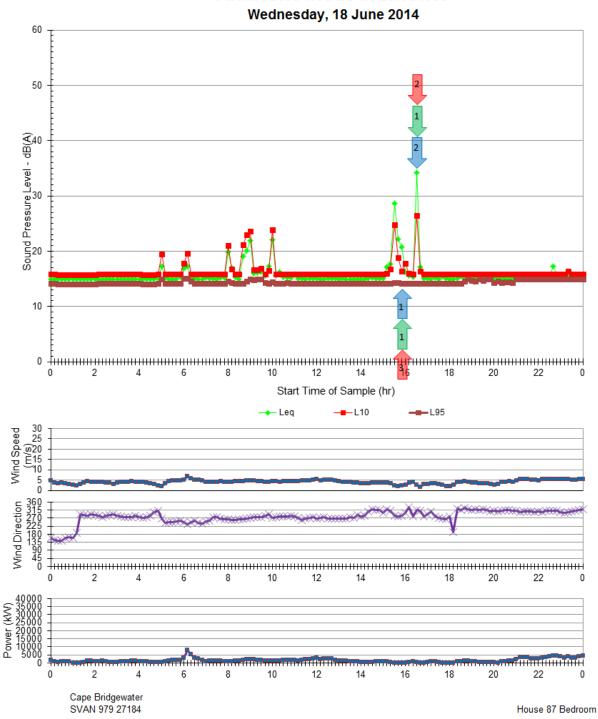

## <u>APPENDIX J:</u> Graph of House 87 bedroom logger data with modified resident logs **Ambient Measurements**

Ambient Measurements

The Acoustic Group Report 44.5100.R7:MSC

19<sup>th</sup> November, 2014

**Ambient Measurements** 

The Acoustic Group Report 44.5100.R7:MSC 19<sup>th</sup> November, 2014

19<sup>th</sup> November, 2014

*The Acoustic Group Report 44.5100.R7:MSC 19<sup>th</sup> November, 2014* 