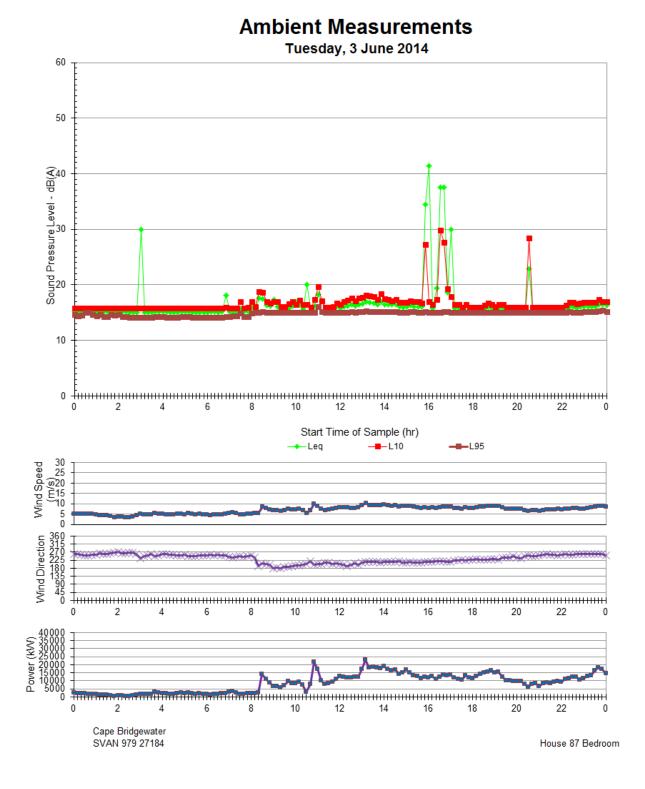

## <u>APPENDIX J:</u> Graph of House 87 bedroom logger data with modified resident logs **Ambient Measurements**

Ambient Measurements

The Acoustic Group Report 44.5100.R7:MSC

19<sup>th</sup> November, 2014

**Ambient Measurements** 

The Acoustic Group Report 44.5100.R7:MSC 19<sup>th</sup> November, 2014

19<sup>th</sup> November, 2014

*The Acoustic Group Report 44.5100.R7:MSC 19<sup>th</sup> November, 2014* 

**Ambient Measurements** 

**Ambient Measurements** 

**Ambient Measurements** 