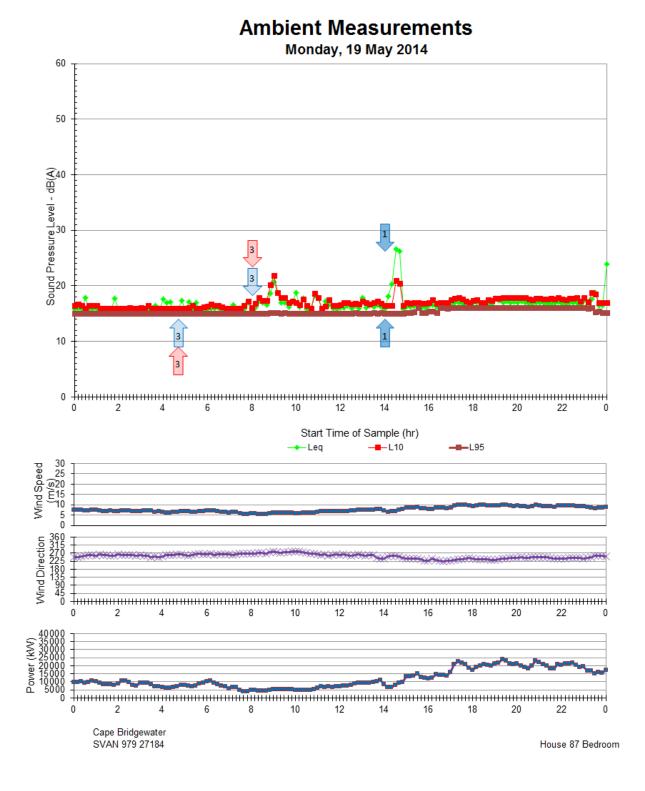

## <u>APPENDIX J:</u> Graph of House 87 bedroom logger data with modified resident logs **Ambient Measurements**

Ambient Measurements

The Acoustic Group Report 44.5100.R7:MSC

19<sup>th</sup> November, 2014

**Ambient Measurements** 

The Acoustic Group Report 44.5100.R7:MSC 19<sup>th</sup> November, 2014

19<sup>th</sup> November, 2014

*The Acoustic Group Report 44.5100.R7:MSC 19<sup>th</sup> November, 2014* 

**Ambient Measurements** 

**Ambient Measurements** 

**Ambient Measurements** 