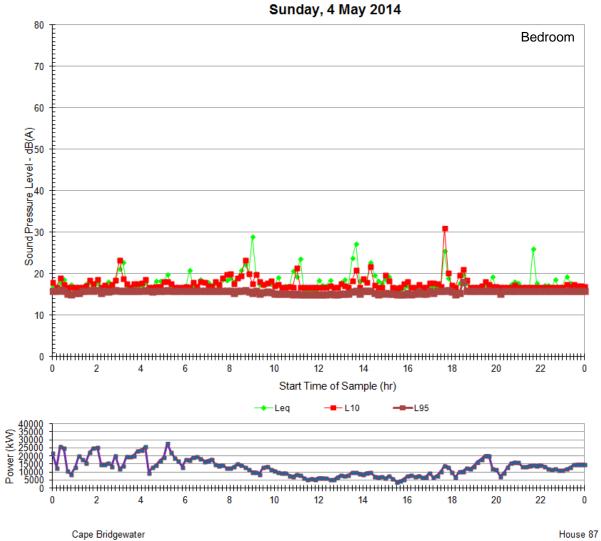

## <u>APPENDIX J:</u> Graph of House 87 bedroom logger data with modified resident logs **Ambient Measurements**

Ambient Measurements

The Acoustic Group Report 44.5100.R7:MSC

19<sup>th</sup> November, 2014