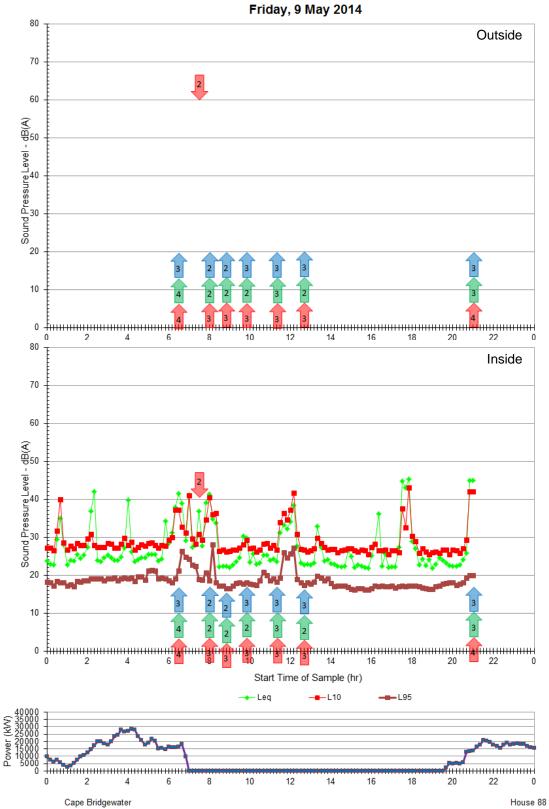

House 87

Cape Bridgewater

Ambient Measurements Sunday, 11 May 2014

Ambient Measurements Wednesday, 14 May 2014

Thursday, 15 May 2014

Ambient Measurements Monday, 5 May 2014

Ambient Measurements Wednesday, 7 May 2014