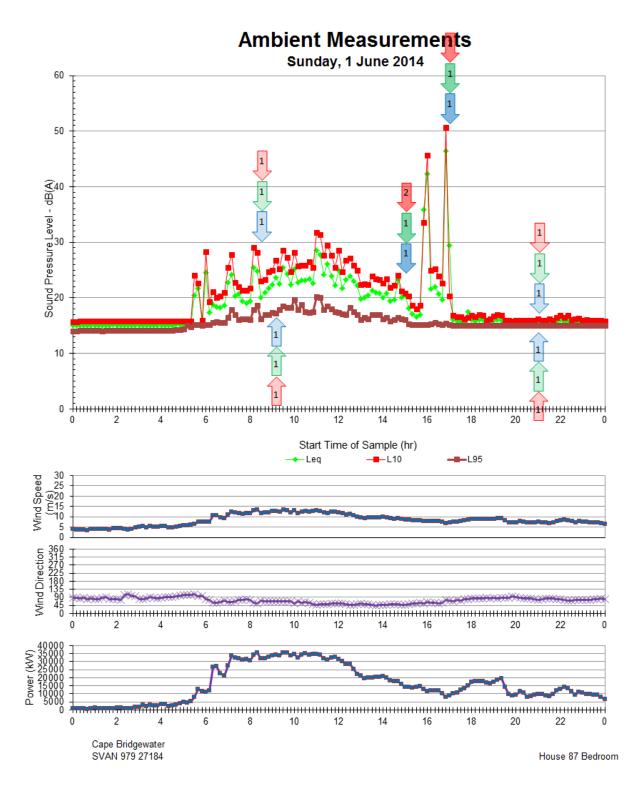

## <u>APPENDIX J:</u> Graph of House 87 bedroom logger data with modified resident logs **Ambient Measurements**

Ambient Measurements

The Acoustic Group Report 44.5100.R7:MSC

19<sup>th</sup> November, 2014

**Ambient Measurements** 

The Acoustic Group Report 44.5100.R7:MSC 19<sup>th</sup> November, 2014

19<sup>th</sup> November, 2014

*The Acoustic Group Report 44.5100.R7:MSC 19<sup>th</sup> November, 2014* 

**Ambient Measurements** 

**Ambient Measurements** 

**Ambient Measurements** 