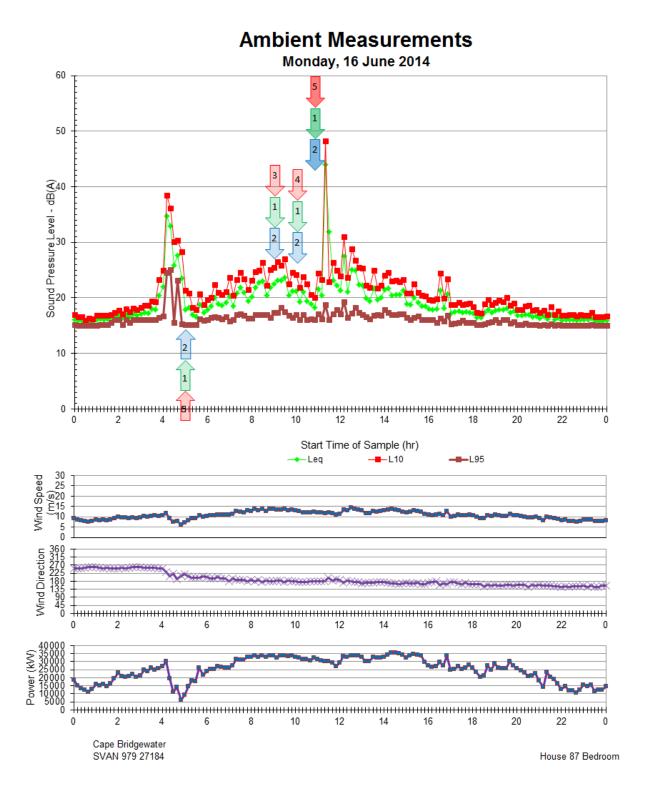

## <u>APPENDIX J:</u> Graph of House 87 bedroom logger data with modified resident logs **Ambient Measurements**

Ambient Measurements

The Acoustic Group Report 44.5100.R7:MSC

19<sup>th</sup> November, 2014

**Ambient Measurements** 

**Ambient Measurements** 

**Ambient Measurements** 