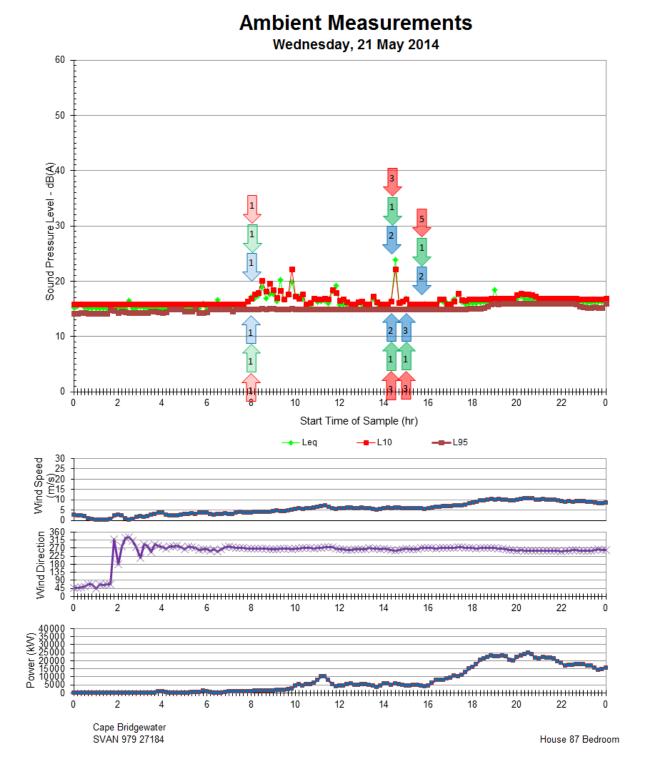

## <u>APPENDIX J:</u> Graph of House 87 bedroom logger data with modified resident logs **Ambient Measurements**

Ambient Measurements

The Acoustic Group Report 44.5100.R7:MSC

19<sup>th</sup> November, 2014

**Ambient Measurements** 

The Acoustic Group Report 44.5100.R7:MSC 19<sup>th</sup> November, 2014

19<sup>th</sup> November, 2014

*The Acoustic Group Report 44.5100.R7:MSC 19<sup>th</sup> November, 2014* 

**Ambient Measurements** 

**Ambient Measurements** 

**Ambient Measurements** 