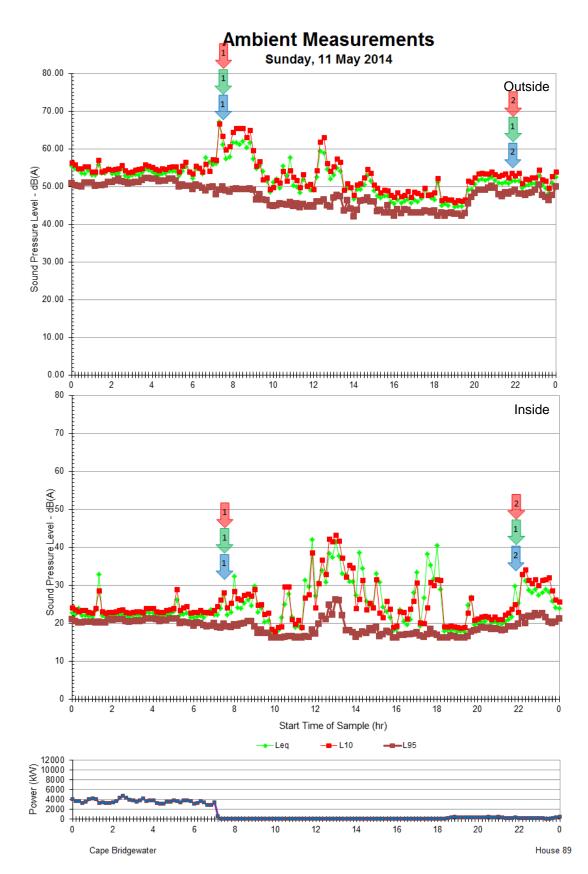

House 87

Cape Bridgewater

Ambient Measurements Sunday, 11 May 2014

Ambient Measurements Wednesday, 14 May 2014

Thursday, 15 May 2014

Ambient Measurements Monday, 5 May 2014

Ambient Measurements Wednesday, 7 May 2014