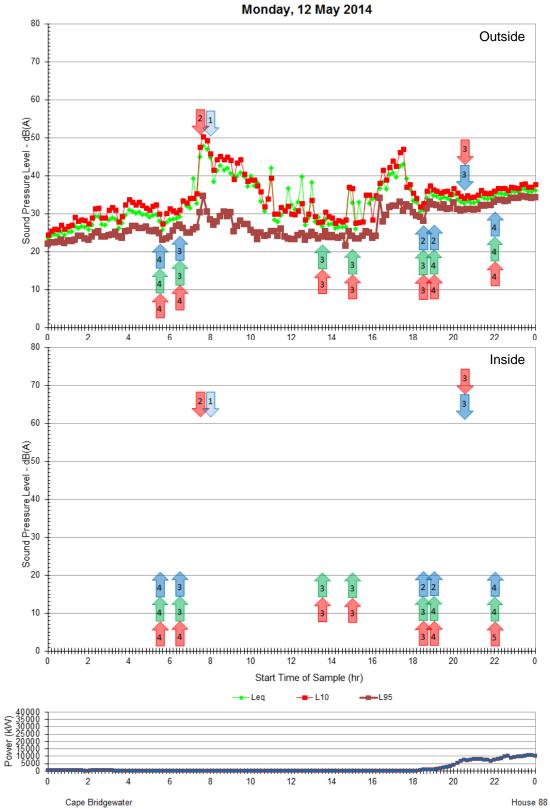

Ambient Measurements Saturday, 10 May 2014

Ambient Measurements Monday, 12 May 2014

Ambient Measurements Wednesday, 14 May 2014

Ambient Measurements Friday, 16 May 2014