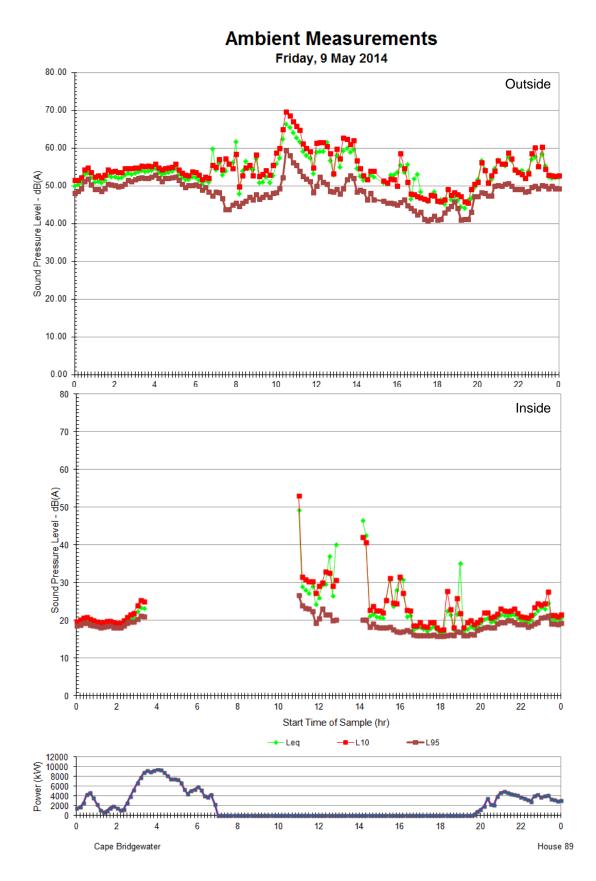

## <u>APPENDIX I:</u> Graph of outside and inside logger data with residents noting changes Ambient Measurements

Cape Bridgewater

Cape Bridgewater

Cape Bridgewater

House 87

0

Cape Bridgewater

Cape Bridgewater

Cape Bridgewater

Cape Bridgewater

House 87

Cape Bridgewater

Cape Bridgewater

House 87

Cape Bridgewater

Cape Bridgewater

House 87

Cape Bridgewater

Ambient Measurements Sunday, 11 May 2014

Ambient Measurements Wednesday, 14 May 2014

Thursday, 15 May 2014

Ambient Measurements Monday, 5 May 2014

Ambient Measurements Wednesday, 7 May 2014