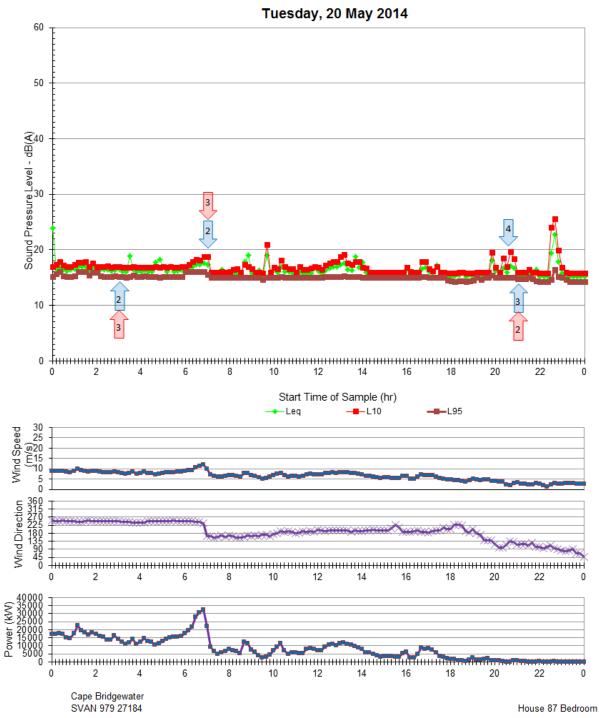

## <u>APPENDIX J:</u> Graph of House 87 bedroom logger data with modified resident logs **Ambient Measurements**

Ambient Measurements

The Acoustic Group Report 44.5100.R7:MSC

19<sup>th</sup> November, 2014

**Ambient Measurements** 

The Acoustic Group Report 44.5100.R7:MSC 19<sup>th</sup> November, 2014

19<sup>th</sup> November, 2014

*The Acoustic Group Report 44.5100.R7:MSC 19<sup>th</sup> November, 2014* 

**Ambient Measurements** 

**Ambient Measurements** 

**Ambient Measurements** 