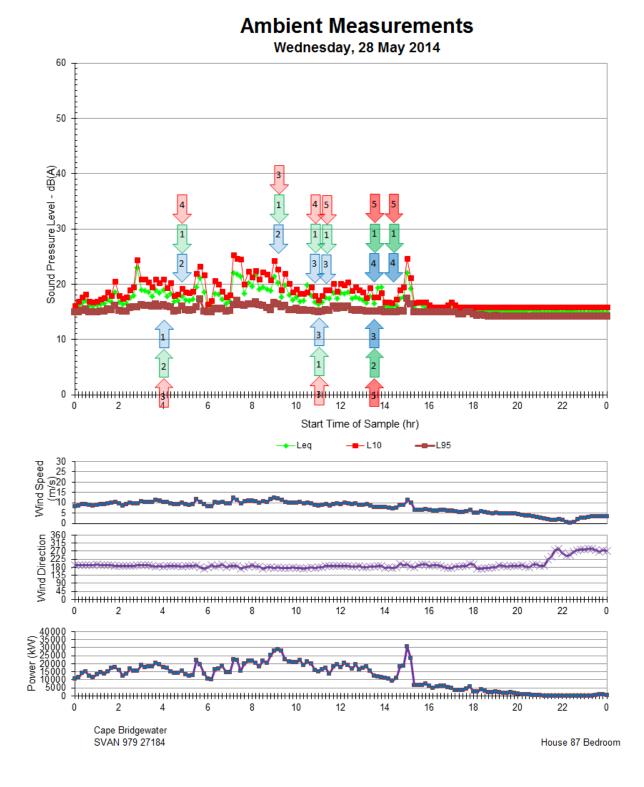

## <u>APPENDIX J:</u> Graph of House 87 bedroom logger data with modified resident logs **Ambient Measurements**

Ambient Measurements

The Acoustic Group Report 44.5100.R7:MSC

19<sup>th</sup> November, 2014

**Ambient Measurements** 

**Ambient Measurements** 

**Ambient Measurements** 