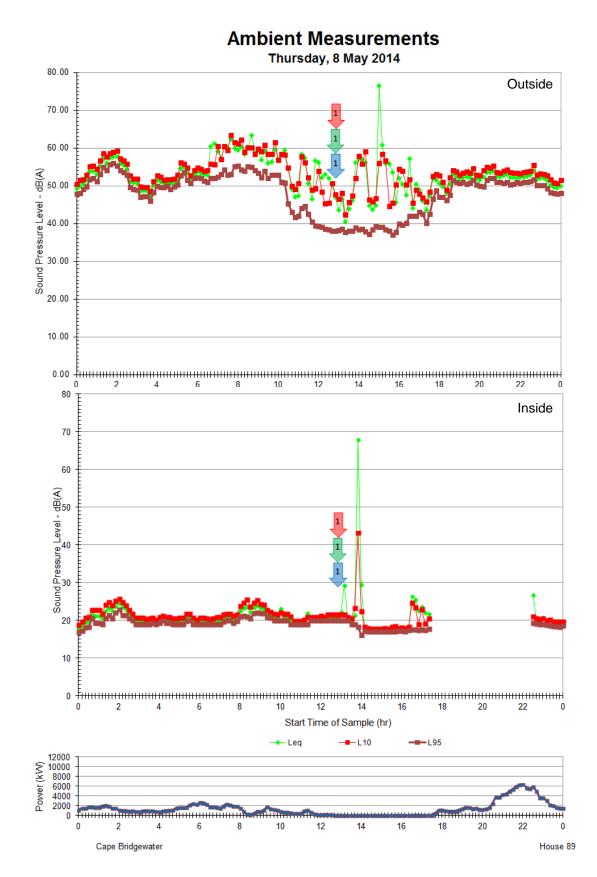

## <u>APPENDIX I:</u> Graph of outside and inside logger data with residents noting changes Ambient Measurements

Cape Bridgewater

Cape Bridgewater

Cape Bridgewater

House 87

0

Cape Bridgewater

Cape Bridgewater

Cape Bridgewater

Cape Bridgewater

House 87

Cape Bridgewater

Cape Bridgewater

House 87

Cape Bridgewater

Cape Bridgewater

House 87

Cape Bridgewater

Ambient Measurements Sunday, 11 May 2014

Ambient Measurements Wednesday, 14 May 2014

Thursday, 15 May 2014

Ambient Measurements Monday, 5 May 2014

Ambient Measurements Wednesday, 7 May 2014