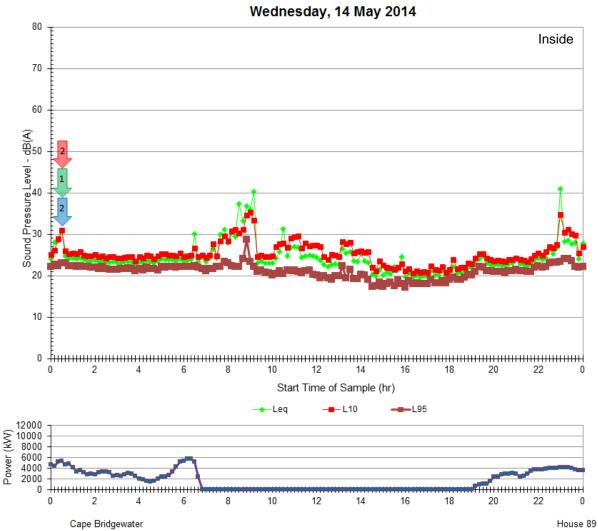

House 87

Cape Bridgewater

Ambient Measurements Sunday, 11 May 2014

Ambient Measurements Wednesday, 14 May 2014

Thursday, 15 May 2014

Ambient Measurements Monday, 5 May 2014

Ambient Measurements Wednesday, 7 May 2014

Ambient Measurements Saturday, 10 May 2014

Ambient Measurements Monday, 12 May 2014

Ambient Measurements Wednesday, 14 May 2014

Ambient Measurements Friday, 16 May 2014