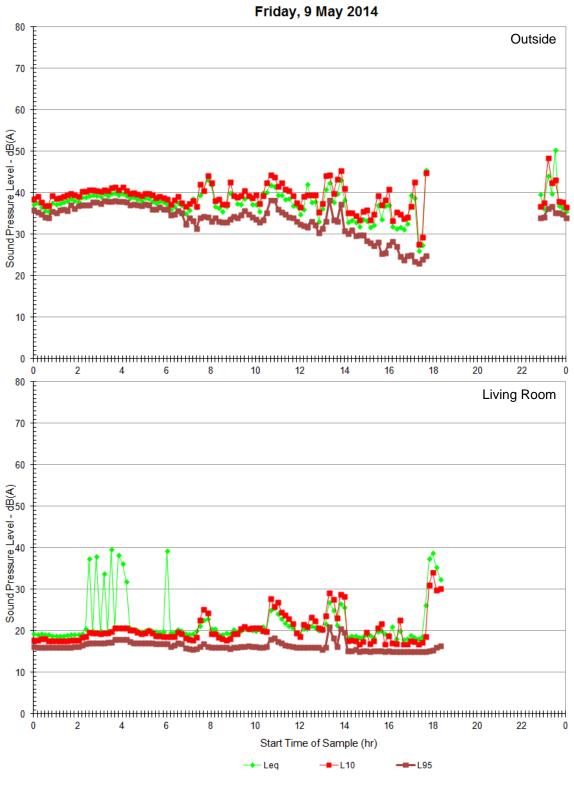

House 87

Cape Bridgewater

Ambient Measurements Sunday, 11 May 2014

Ambient Measurements Wednesday, 14 May 2014

Thursday, 15 May 2014

Ambient Measurements Monday, 5 May 2014

Ambient Measurements Wednesday, 7 May 2014

Ambient Measurements Saturday, 10 May 2014

Ambient Measurements Monday, 12 May 2014

Ambient Measurements Wednesday, 14 May 2014

Ambient Measurements Friday, 16 May 2014