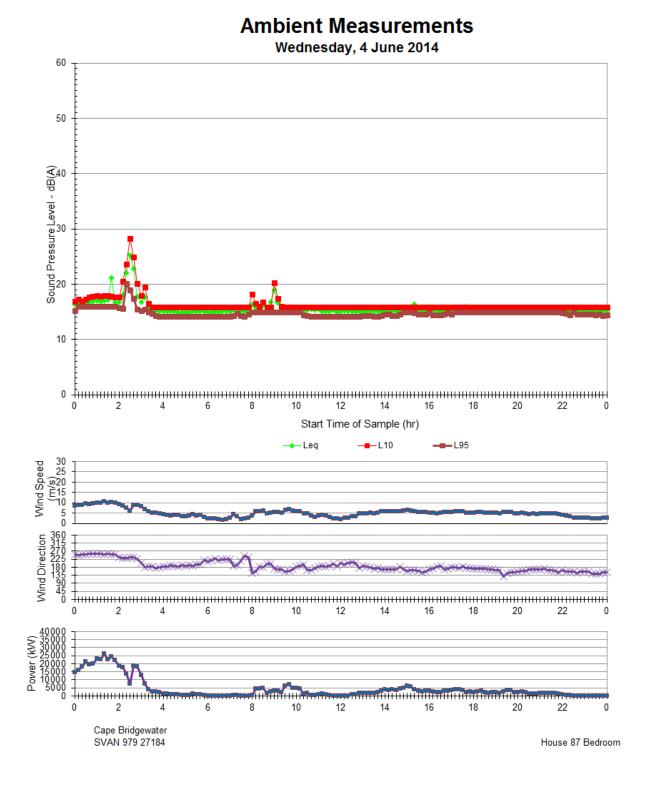

## <u>APPENDIX J:</u> Graph of House 87 bedroom logger data with modified resident logs **Ambient Measurements**

Ambient Measurements

The Acoustic Group Report 44.5100.R7:MSC

19<sup>th</sup> November, 2014

**Ambient Measurements** 

The Acoustic Group Report 44.5100.R7:MSC 19<sup>th</sup> November, 2014

19<sup>th</sup> November, 2014

*The Acoustic Group Report 44.5100.R7:MSC 19<sup>th</sup> November, 2014* 

**Ambient Measurements** 

**Ambient Measurements** 

**Ambient Measurements** 