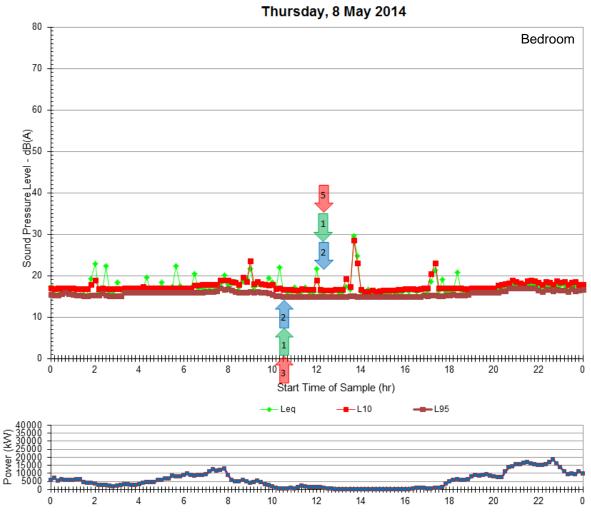

## <u>APPENDIX J:</u> Graph of House 87 bedroom logger data with modified resident logs **Ambient Measurements**

Ambient Measurements

The Acoustic Group Report 44.5100.R7:MSC

19<sup>th</sup> November, 2014

**Ambient Measurements** 

The Acoustic Group Report 44.5100.R7:MSC 19<sup>th</sup> November, 2014

19<sup>th</sup> November, 2014

*The Acoustic Group Report 44.5100.R7:MSC 19<sup>th</sup> November, 2014* 