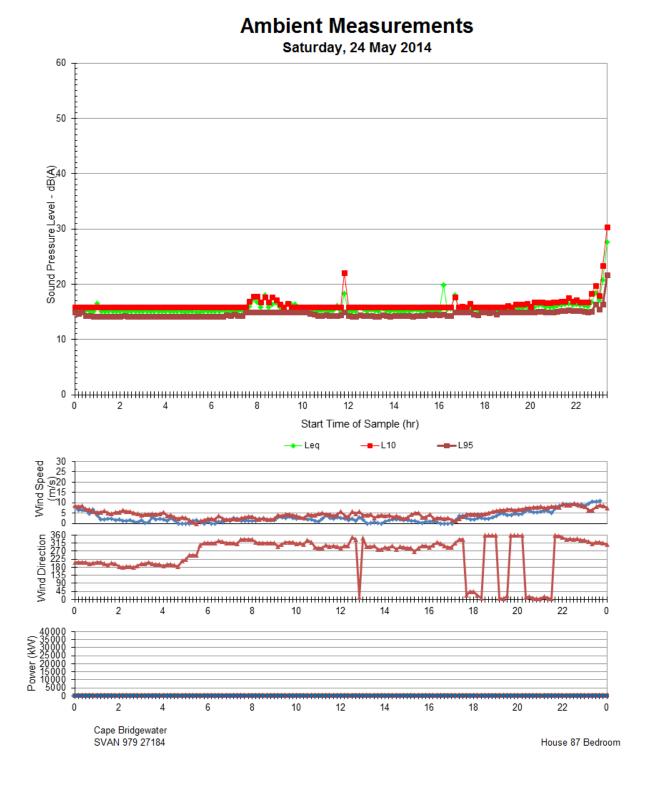

## <u>APPENDIX J:</u> Graph of House 87 bedroom logger data with modified resident logs **Ambient Measurements**

Ambient Measurements

The Acoustic Group Report 44.5100.R7:MSC

19<sup>th</sup> November, 2014

**Ambient Measurements** 

The Acoustic Group Report 44.5100.R7:MSC 19<sup>th</sup> November, 2014

19<sup>th</sup> November, 2014

*The Acoustic Group Report 44.5100.R7:MSC 19<sup>th</sup> November, 2014* 

**Ambient Measurements** 

**Ambient Measurements** 

**Ambient Measurements** 