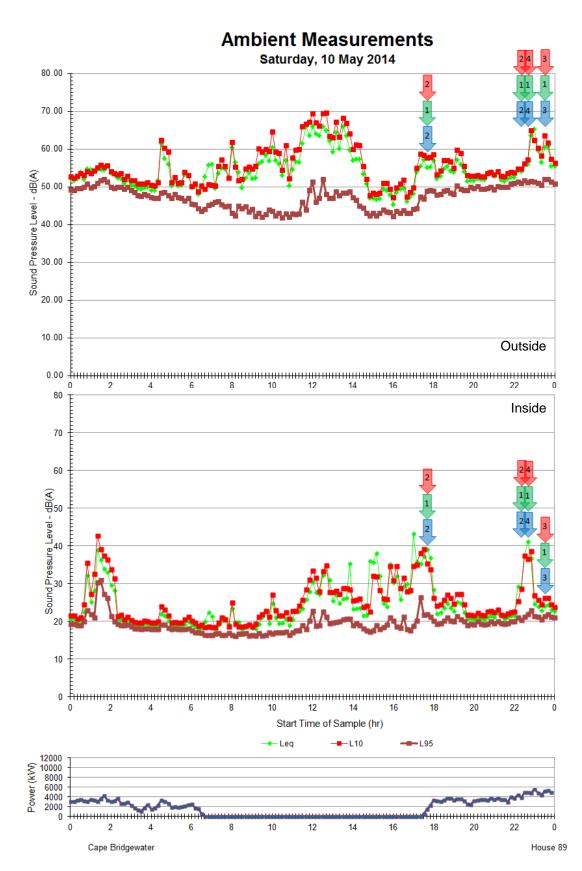

Ambient Measurements Saturday, 10 May 2014

Ambient Measurements Monday, 12 May 2014

Ambient Measurements Wednesday, 14 May 2014

Ambient Measurements Friday, 16 May 2014