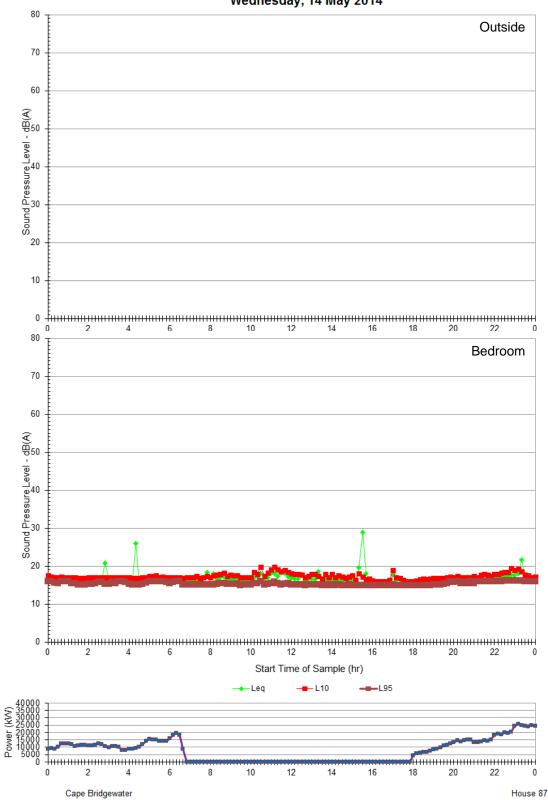

Ambient Measurements Saturday, 10 May 2014

Ambient Measurements Monday, 12 May 2014

Ambient Measurements Wednesday, 14 May 2014

Ambient Measurements Friday, 16 May 2014