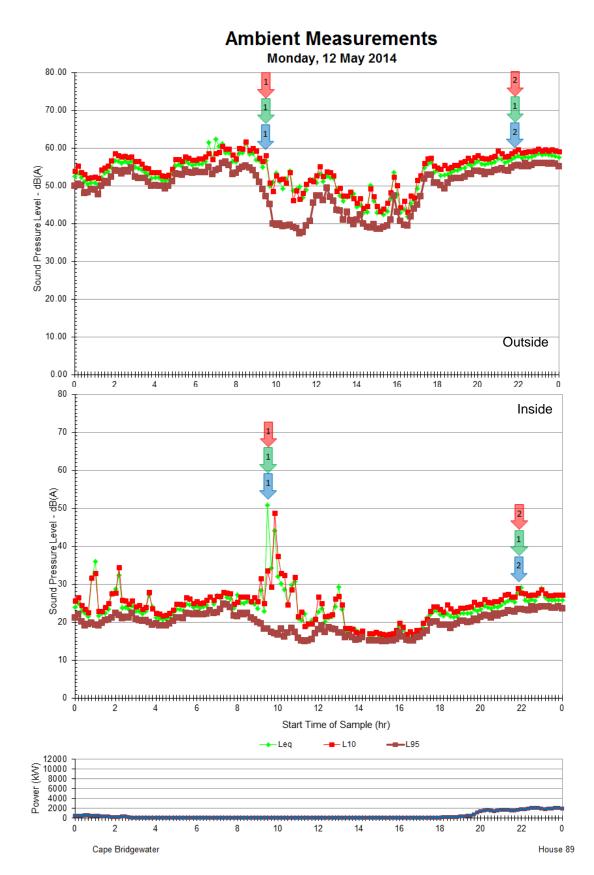

Ambient Measurements Saturday, 10 May 2014

Ambient Measurements Monday, 12 May 2014

Ambient Measurements Wednesday, 14 May 2014

Ambient Measurements Friday, 16 May 2014