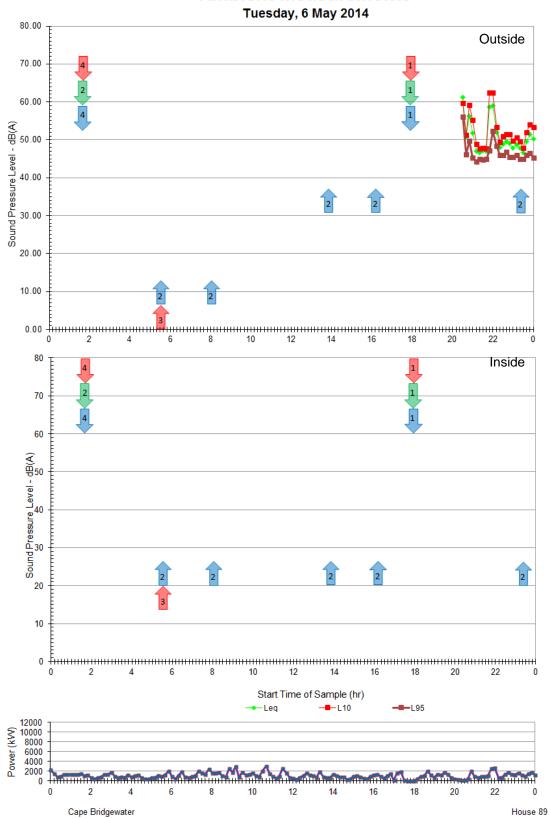

House 87

Cape Bridgewater

Ambient Measurements Sunday, 11 May 2014

Ambient Measurements Wednesday, 14 May 2014

Thursday, 15 May 2014

Ambient Measurements Monday, 5 May 2014

Ambient Measurements Wednesday, 7 May 2014