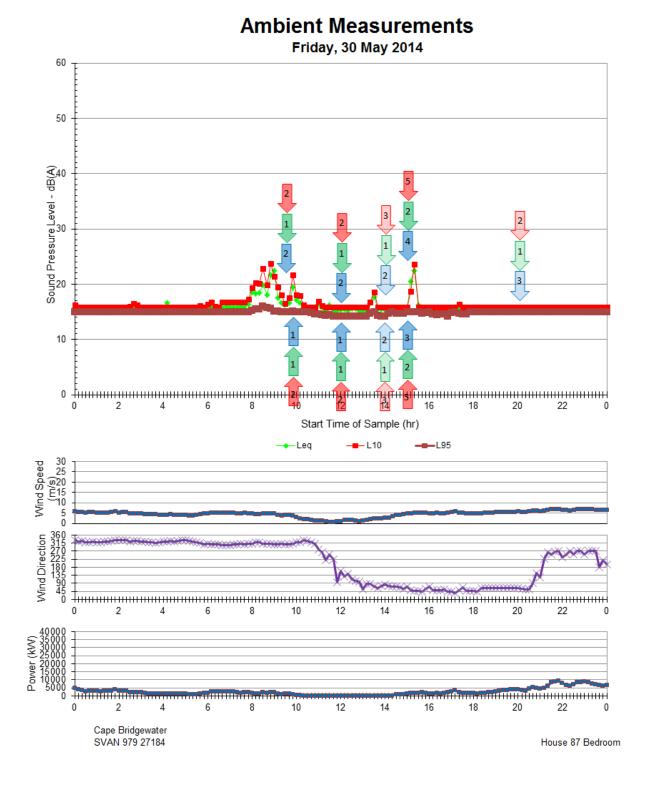

## <u>APPENDIX J:</u> Graph of House 87 bedroom logger data with modified resident logs **Ambient Measurements**

Ambient Measurements

The Acoustic Group Report 44.5100.R7:MSC

19<sup>th</sup> November, 2014

**Ambient Measurements** 

The Acoustic Group Report 44.5100.R7:MSC 19<sup>th</sup> November, 2014

19<sup>th</sup> November, 2014

*The Acoustic Group Report 44.5100.R7:MSC 19<sup>th</sup> November, 2014* 

**Ambient Measurements** 

**Ambient Measurements** 

**Ambient Measurements** 