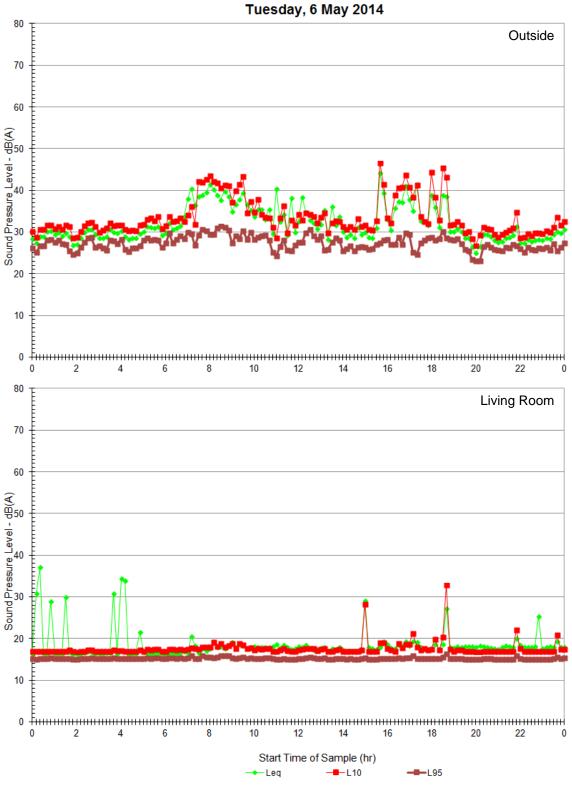

## <u>APPENDIX J:</u> Graph of House 87 bedroom logger data with modified resident logs **Ambient Measurements**

Ambient Measurements

The Acoustic Group Report 44.5100.R7:MSC

19<sup>th</sup> November, 2014

**Ambient Measurements** 

The Acoustic Group Report 44.5100.R7:MSC 19<sup>th</sup> November, 2014

19<sup>th</sup> November, 2014

*The Acoustic Group Report 44.5100.R7:MSC 19<sup>th</sup> November, 2014* 

**Ambient Measurements** 

**Ambient Measurements** 

**Ambient Measurements** 