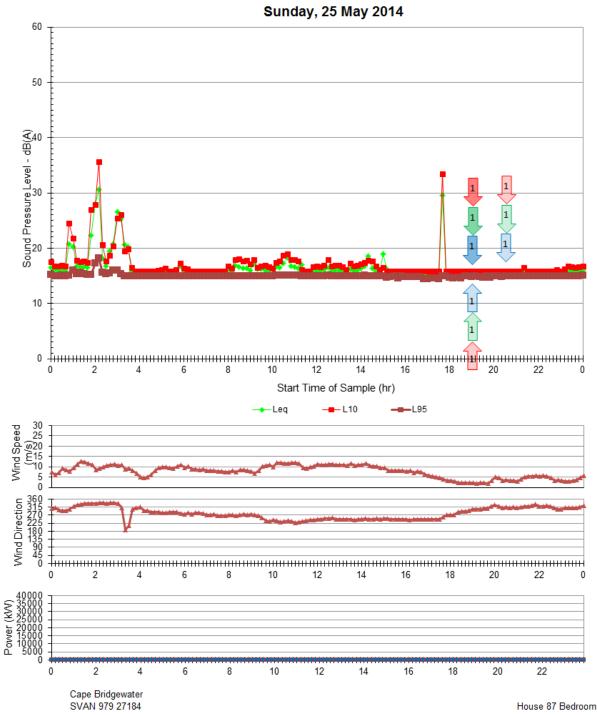

## <u>APPENDIX J:</u> Graph of House 87 bedroom logger data with modified resident logs **Ambient Measurements**

Ambient Measurements

The Acoustic Group Report 44.5100.R7:MSC

19<sup>th</sup> November, 2014

**Ambient Measurements** 

The Acoustic Group Report 44.5100.R7:MSC 19<sup>th</sup> November, 2014

19<sup>th</sup> November, 2014

*The Acoustic Group Report 44.5100.R7:MSC 19<sup>th</sup> November, 2014* 

**Ambient Measurements** 

**Ambient Measurements** 

**Ambient Measurements** 