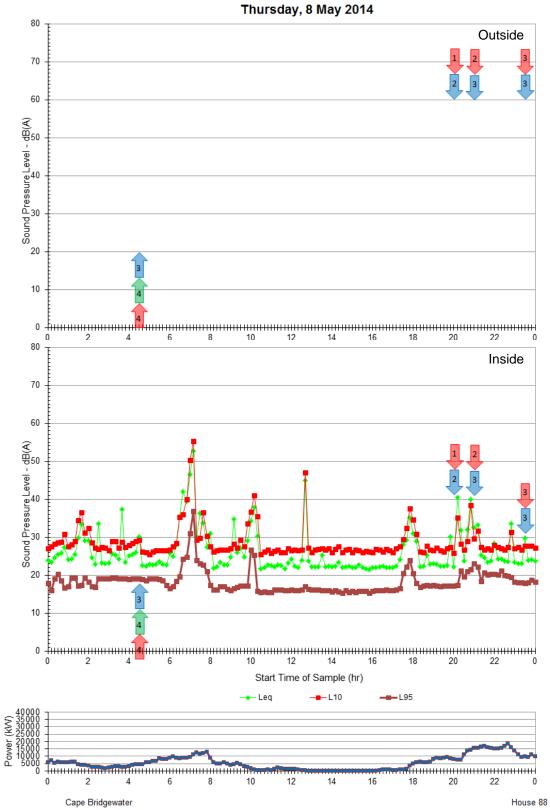

House 87

Cape Bridgewater

Ambient Measurements Sunday, 11 May 2014

Ambient Measurements Wednesday, 14 May 2014

Thursday, 15 May 2014

Ambient Measurements Monday, 5 May 2014

Ambient Measurements Wednesday, 7 May 2014