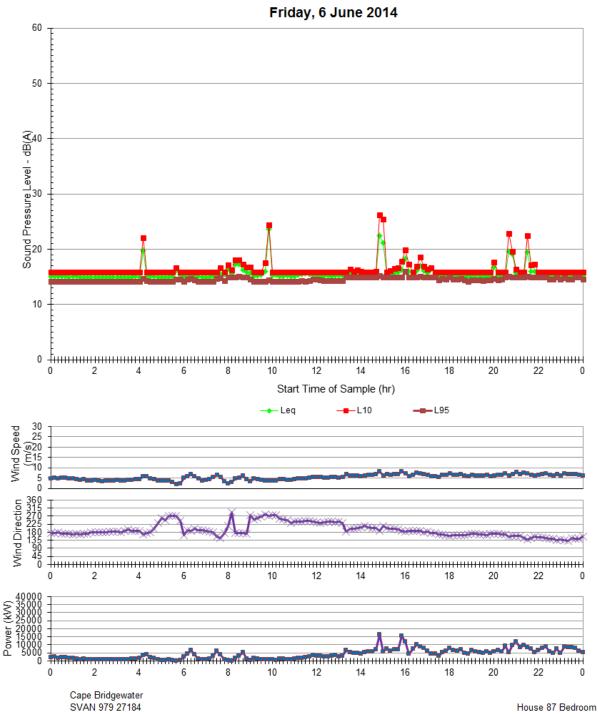

## <u>APPENDIX J:</u> Graph of House 87 bedroom logger data with modified resident logs **Ambient Measurements**

Ambient Measurements

The Acoustic Group Report 44.5100.R7:MSC

19<sup>th</sup> November, 2014

**Ambient Measurements** 

The Acoustic Group Report 44.5100.R7:MSC 19<sup>th</sup> November, 2014

19<sup>th</sup> November, 2014

*The Acoustic Group Report 44.5100.R7:MSC 19<sup>th</sup> November, 2014* 

**Ambient Measurements** 

**Ambient Measurements** 

**Ambient Measurements** 