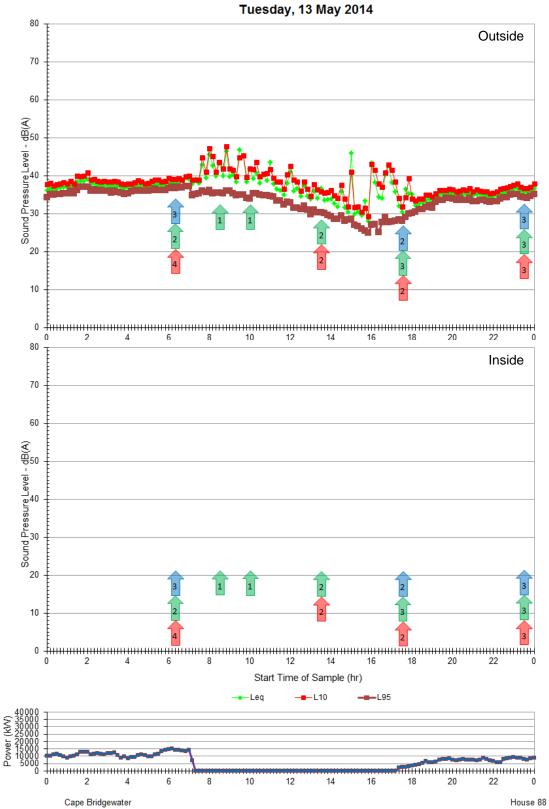

Ambient Measurements Saturday, 10 May 2014

Ambient Measurements Monday, 12 May 2014

Ambient Measurements Wednesday, 14 May 2014

Ambient Measurements Friday, 16 May 2014