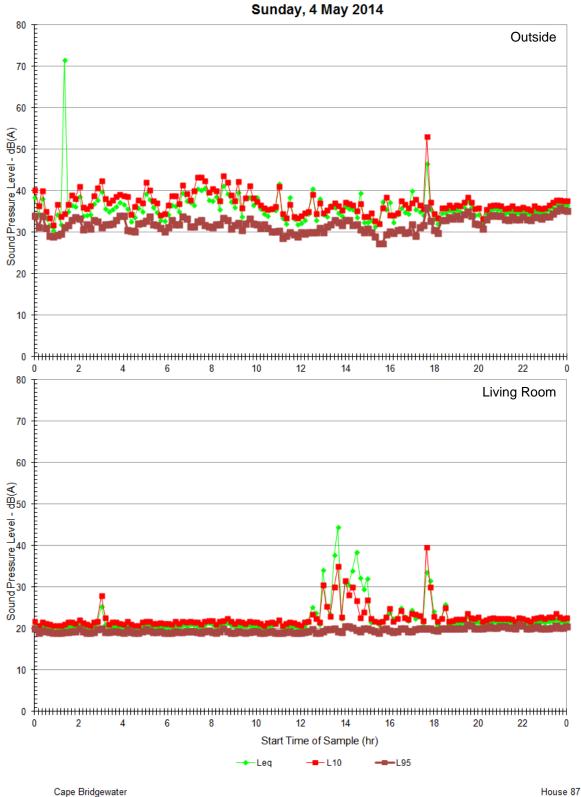

## <u>APPENDIX I:</u> Graph of outside and inside logger data with residents noting changes Ambient Measurements

Cape Bridgewater

Cape Bridgewater

Cape Bridgewater

House 87

0

Cape Bridgewater

Cape Bridgewater

House 87

Cape Bridgewater

Ambient Measurements Sunday, 11 May 2014

Ambient Measurements Wednesday, 14 May 2014

Thursday, 15 May 2014

Ambient Measurements Monday, 5 May 2014

Ambient Measurements Wednesday, 7 May 2014