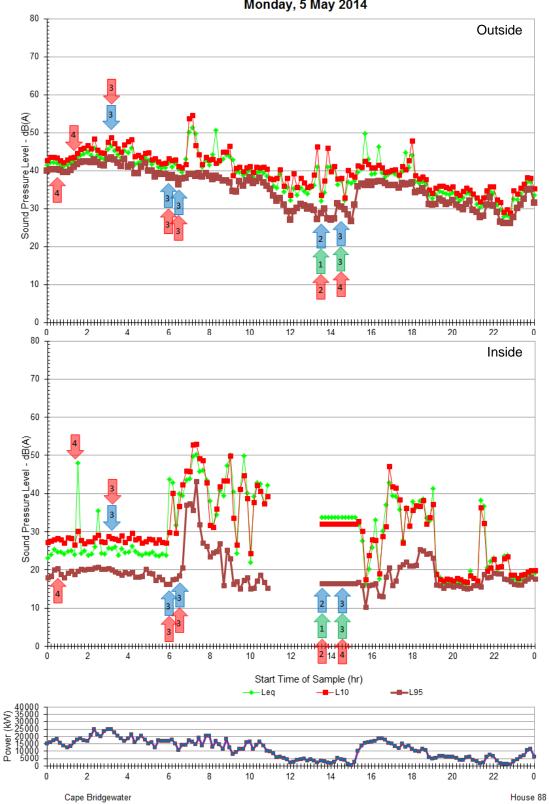

House 87

Cape Bridgewater

Ambient Measurements Sunday, 11 May 2014

Ambient Measurements Wednesday, 14 May 2014

Thursday, 15 May 2014

Ambient Measurements Monday, 5 May 2014

Ambient Measurements Wednesday, 7 May 2014