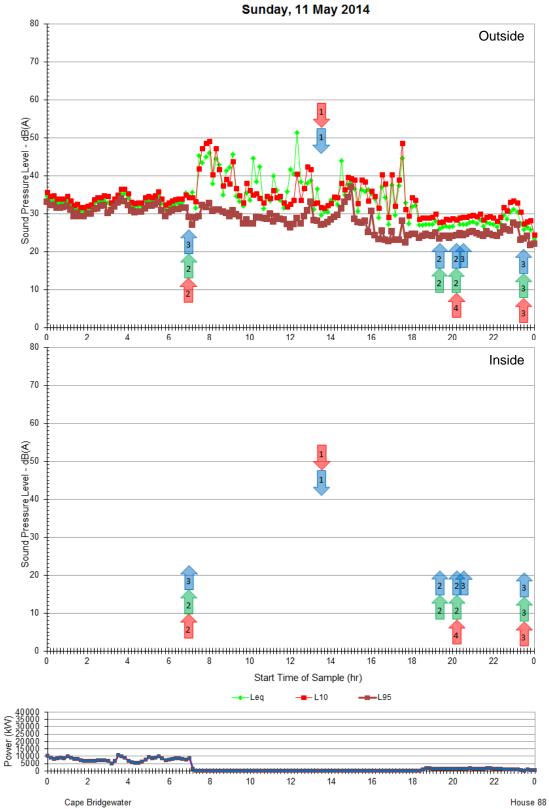

House 87

Cape Bridgewater

Ambient Measurements Sunday, 11 May 2014

Ambient Measurements Wednesday, 14 May 2014

Thursday, 15 May 2014

Ambient Measurements Monday, 5 May 2014

Ambient Measurements Wednesday, 7 May 2014