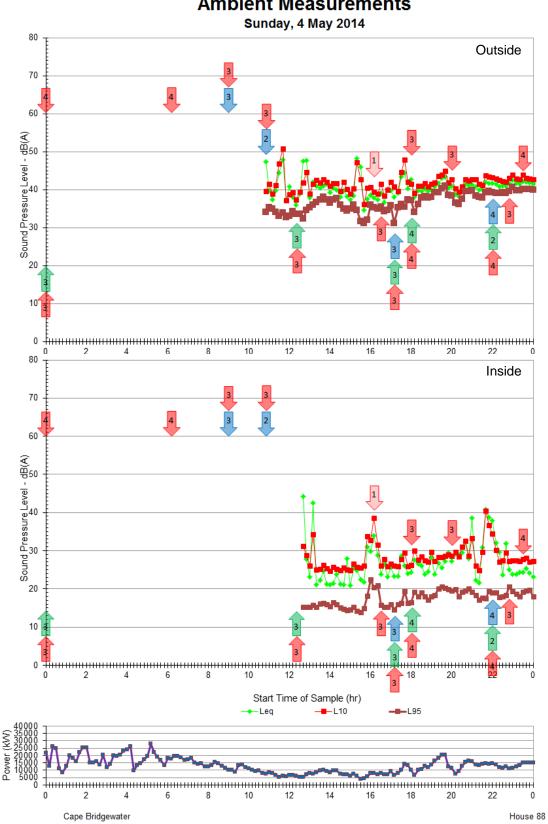

House 87

Cape Bridgewater

Ambient Measurements Sunday, 11 May 2014

Ambient Measurements Wednesday, 14 May 2014

Thursday, 15 May 2014

Ambient Measurements Monday, 5 May 2014

Ambient Measurements Wednesday, 7 May 2014