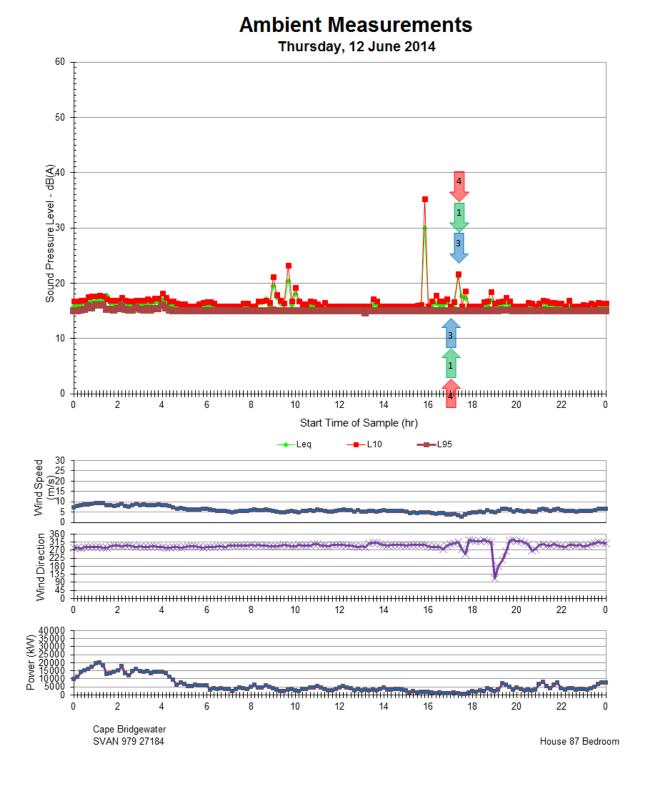

## <u>APPENDIX J:</u> Graph of House 87 bedroom logger data with modified resident logs **Ambient Measurements**

Ambient Measurements

The Acoustic Group Report 44.5100.R7:MSC

19<sup>th</sup> November, 2014

**Ambient Measurements** 

The Acoustic Group Report 44.5100.R7:MSC 19<sup>th</sup> November, 2014

19<sup>th</sup> November, 2014

*The Acoustic Group Report 44.5100.R7:MSC 19<sup>th</sup> November, 2014* 