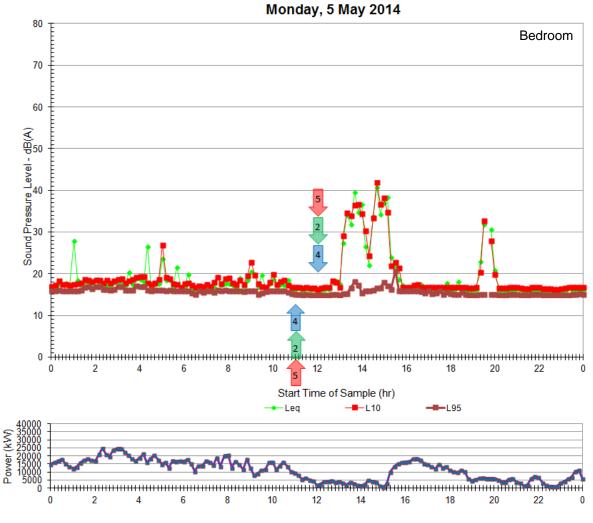

House 87

Cape Bridgewater

Ambient Measurements Sunday, 11 May 2014

Ambient Measurements Wednesday, 14 May 2014

Thursday, 15 May 2014

Ambient Measurements Monday, 5 May 2014

Ambient Measurements Wednesday, 7 May 2014