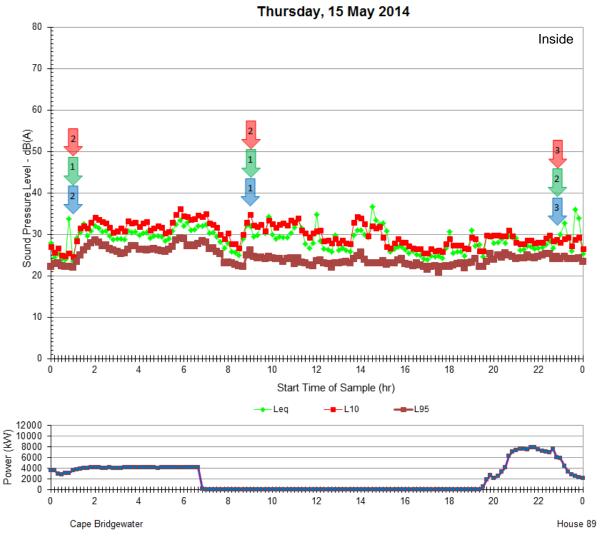

House 87

Cape Bridgewater

Ambient Measurements Sunday, 11 May 2014

Ambient Measurements Wednesday, 14 May 2014

Thursday, 15 May 2014

Ambient Measurements Monday, 5 May 2014

Ambient Measurements Wednesday, 7 May 2014