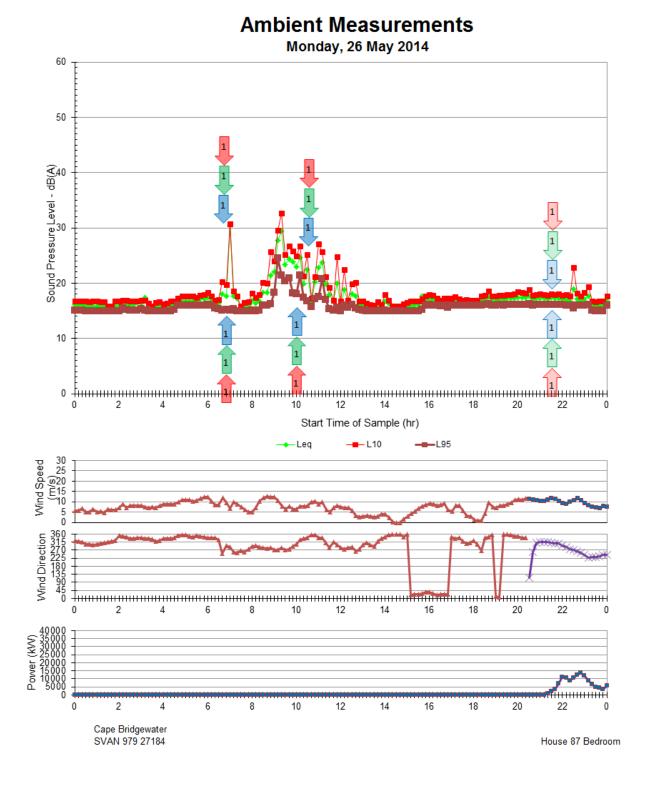

## <u>APPENDIX J:</u> Graph of House 87 bedroom logger data with modified resident logs **Ambient Measurements**

Ambient Measurements

The Acoustic Group Report 44.5100.R7:MSC

19<sup>th</sup> November, 2014

**Ambient Measurements** 

The Acoustic Group Report 44.5100.R7:MSC 19<sup>th</sup> November, 2014

19<sup>th</sup> November, 2014

*The Acoustic Group Report 44.5100.R7:MSC 19<sup>th</sup> November, 2014* 

**Ambient Measurements** 

**Ambient Measurements** 

**Ambient Measurements** 