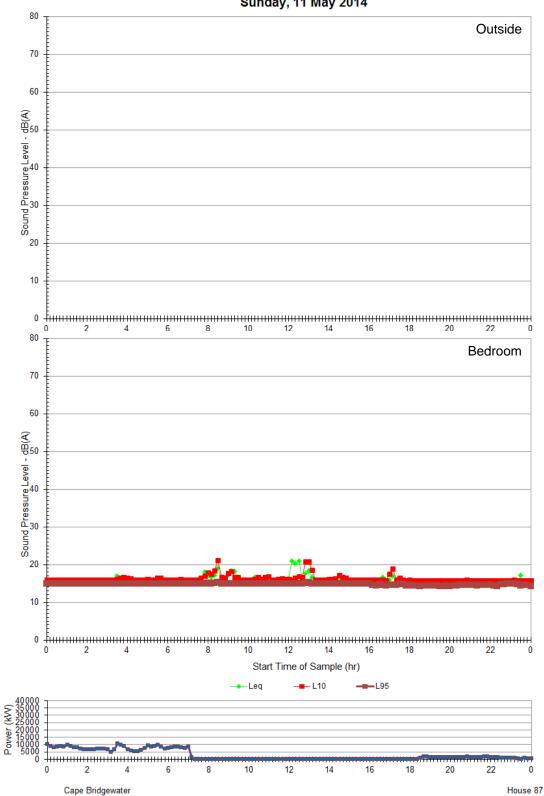

House 87

Cape Bridgewater

Ambient Measurements Sunday, 11 May 2014

Ambient Measurements Wednesday, 14 May 2014

Thursday, 15 May 2014

Ambient Measurements Monday, 5 May 2014

Ambient Measurements Wednesday, 7 May 2014

Ambient Measurements Saturday, 10 May 2014

Ambient Measurements Monday, 12 May 2014

Ambient Measurements Wednesday, 14 May 2014

Ambient Measurements Friday, 16 May 2014