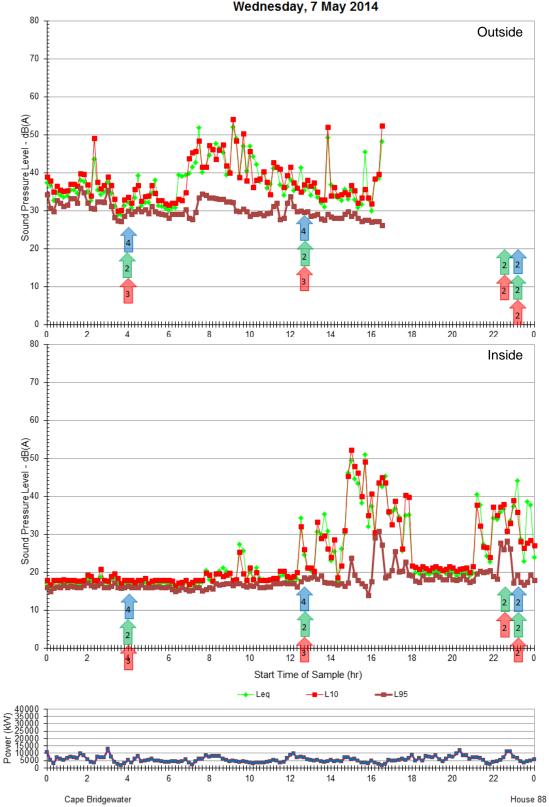

House 87

Cape Bridgewater

Ambient Measurements Sunday, 11 May 2014

Ambient Measurements Wednesday, 14 May 2014

Thursday, 15 May 2014

Ambient Measurements Monday, 5 May 2014

Ambient Measurements Wednesday, 7 May 2014