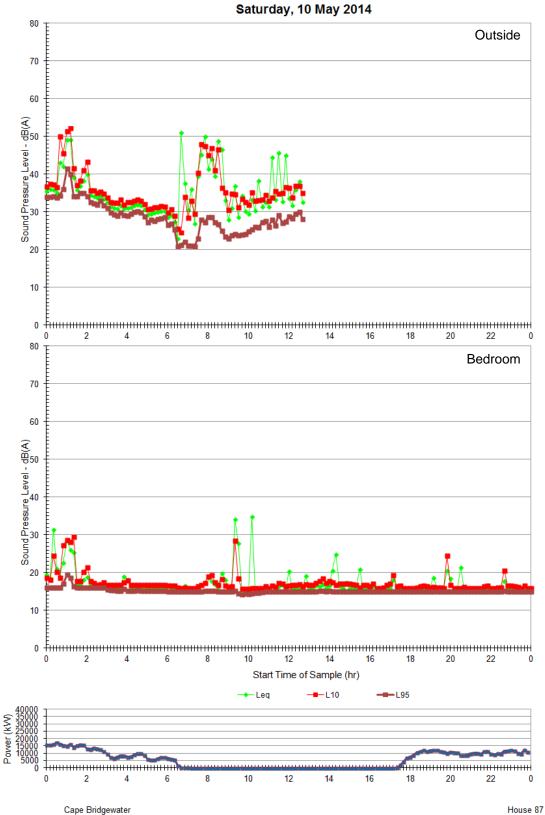

## <u>APPENDIX I:</u> Graph of outside and inside logger data with residents noting changes Ambient Measurements

Cape Bridgewater

Cape Bridgewater

Cape Bridgewater

House 87

0

Cape Bridgewater

Cape Bridgewater

Ambient Measurements Saturday, 10 May 2014

Ambient Measurements Monday, 12 May 2014

Ambient Measurements Wednesday, 14 May 2014

Ambient Measurements Friday, 16 May 2014