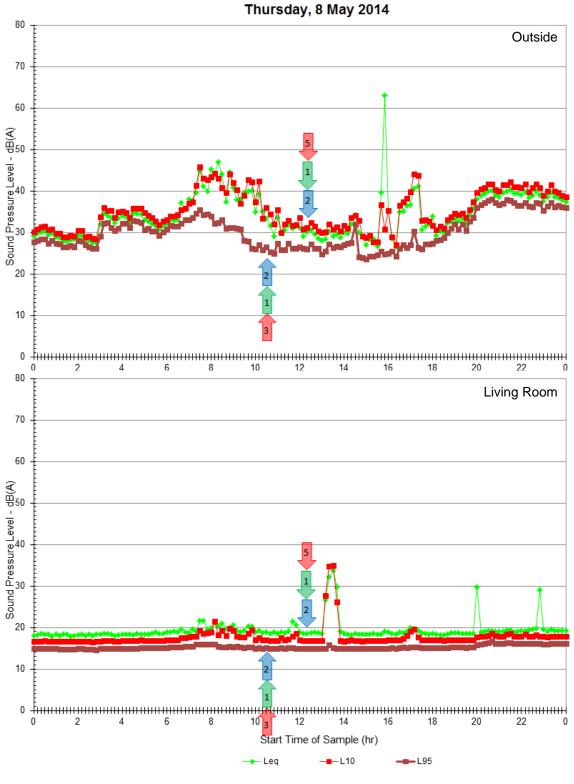

House 87

Cape Bridgewater

Ambient Measurements Sunday, 11 May 2014

Ambient Measurements Wednesday, 14 May 2014

Thursday, 15 May 2014

Ambient Measurements Monday, 5 May 2014

Ambient Measurements Wednesday, 7 May 2014