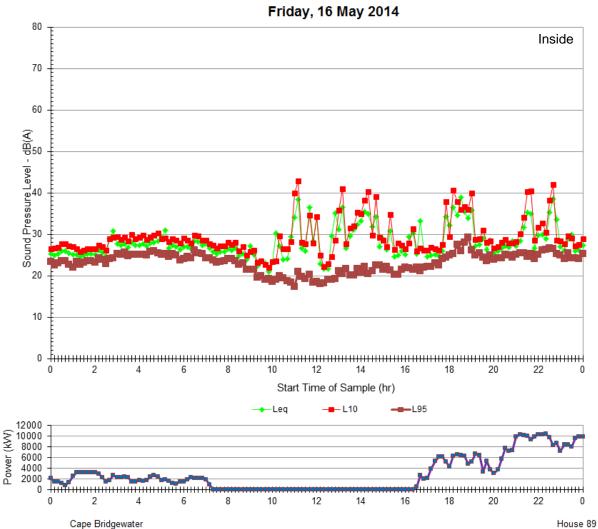

Ambient Measurements Saturday, 10 May 2014

Ambient Measurements Monday, 12 May 2014

Ambient Measurements Wednesday, 14 May 2014

Ambient Measurements Friday, 16 May 2014