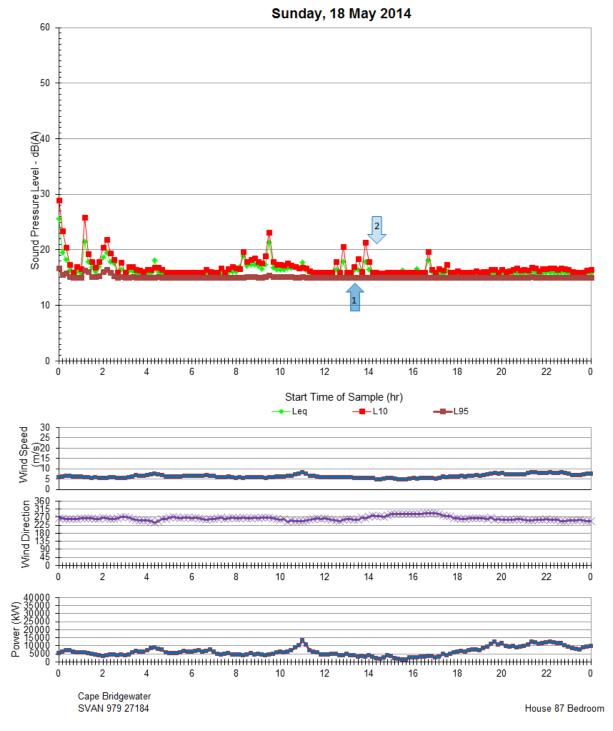

## <u>APPENDIX J:</u> Graph of House 87 bedroom logger data with modified resident logs **Ambient Measurements**

Ambient Measurements

The Acoustic Group Report 44.5100.R7:MSC

19<sup>th</sup> November, 2014