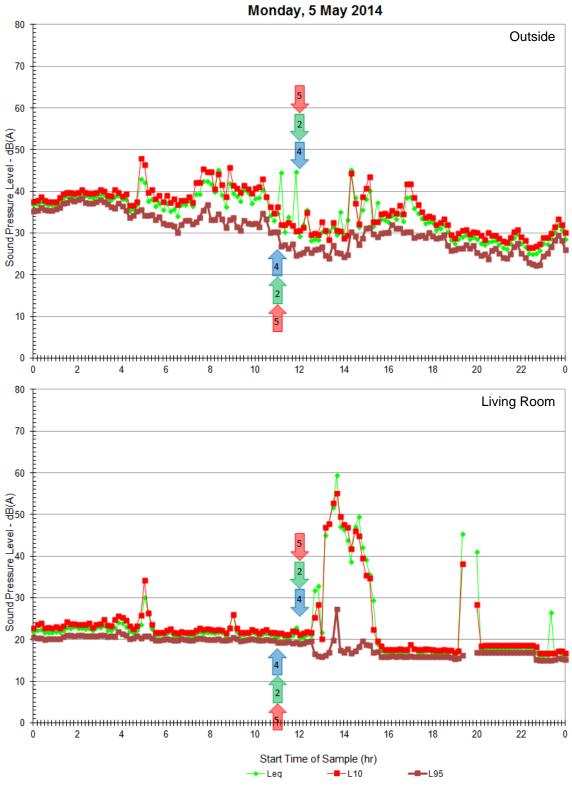

House 87

Cape Bridgewater

Ambient Measurements Sunday, 11 May 2014

Ambient Measurements Wednesday, 14 May 2014

Thursday, 15 May 2014

Ambient Measurements Monday, 5 May 2014

Ambient Measurements Wednesday, 7 May 2014