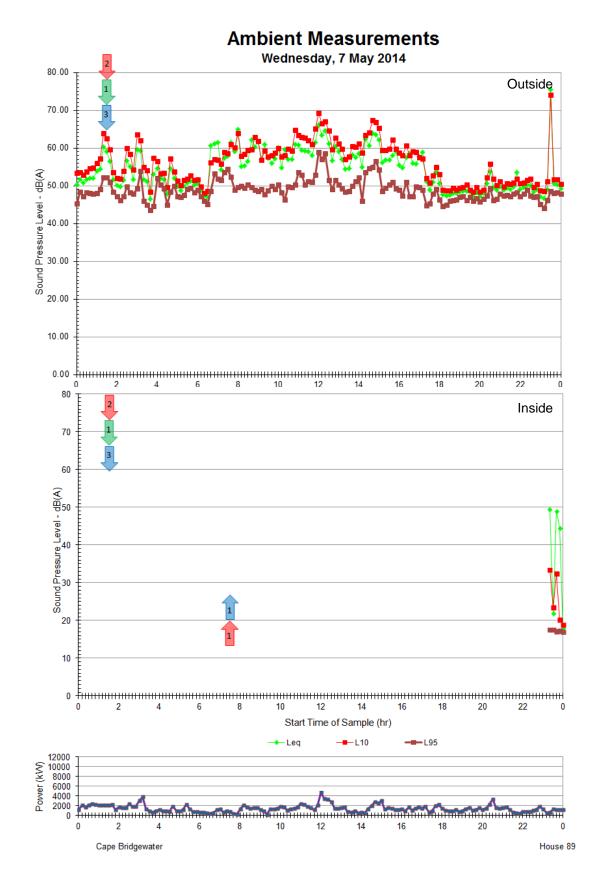

House 87

Cape Bridgewater

Ambient Measurements Sunday, 11 May 2014

Ambient Measurements Wednesday, 14 May 2014

Thursday, 15 May 2014

Ambient Measurements Monday, 5 May 2014

Ambient Measurements Wednesday, 7 May 2014