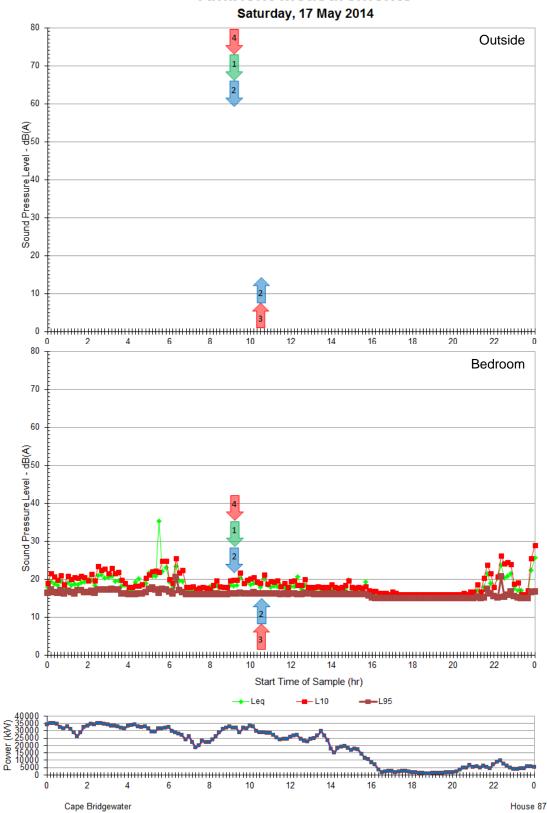

Ambient Measurements Saturday, 10 May 2014

Ambient Measurements Monday, 12 May 2014

Ambient Measurements Wednesday, 14 May 2014

Ambient Measurements Friday, 16 May 2014