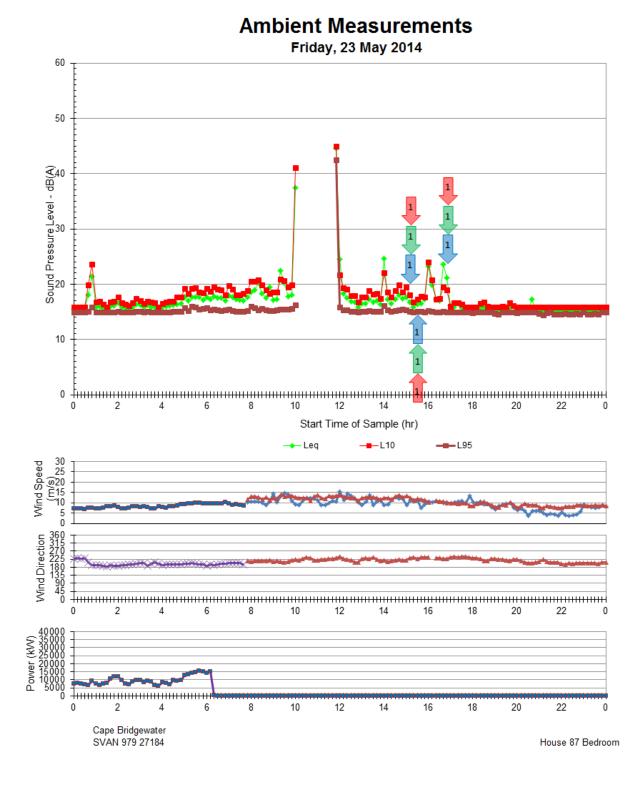

## <u>APPENDIX J:</u> Graph of House 87 bedroom logger data with modified resident logs **Ambient Measurements**

Ambient Measurements

The Acoustic Group Report 44.5100.R7:MSC

19<sup>th</sup> November, 2014

**Ambient Measurements** 

The Acoustic Group Report 44.5100.R7:MSC 19<sup>th</sup> November, 2014

19<sup>th</sup> November, 2014

*The Acoustic Group Report 44.5100.R7:MSC 19<sup>th</sup> November, 2014* 

**Ambient Measurements** 

**Ambient Measurements** 

**Ambient Measurements** 