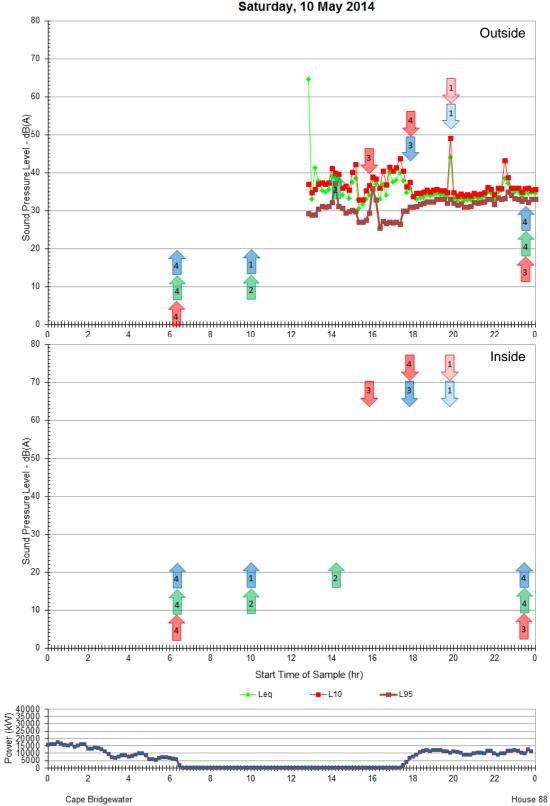

Ambient Measurements Saturday, 10 May 2014

Ambient Measurements Monday, 12 May 2014

Ambient Measurements Wednesday, 14 May 2014

Ambient Measurements Friday, 16 May 2014