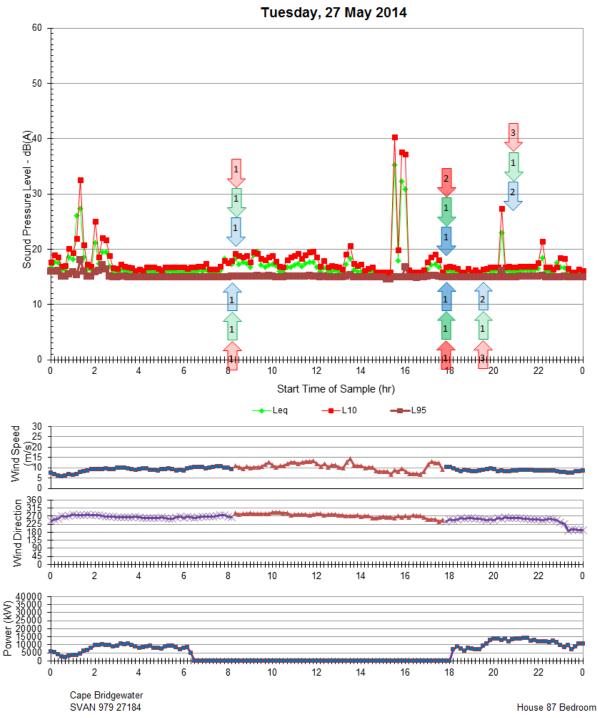

## <u>APPENDIX J:</u> Graph of House 87 bedroom logger data with modified resident logs **Ambient Measurements**

Ambient Measurements

The Acoustic Group Report 44.5100.R7:MSC

19<sup>th</sup> November, 2014