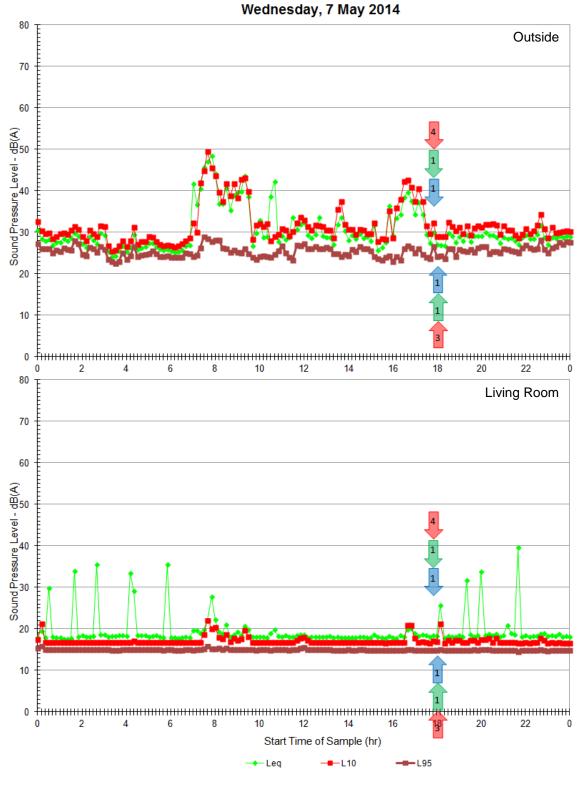

House 87

Cape Bridgewater

Ambient Measurements Sunday, 11 May 2014

Ambient Measurements Wednesday, 14 May 2014

Thursday, 15 May 2014

Ambient Measurements Monday, 5 May 2014

Ambient Measurements Wednesday, 7 May 2014