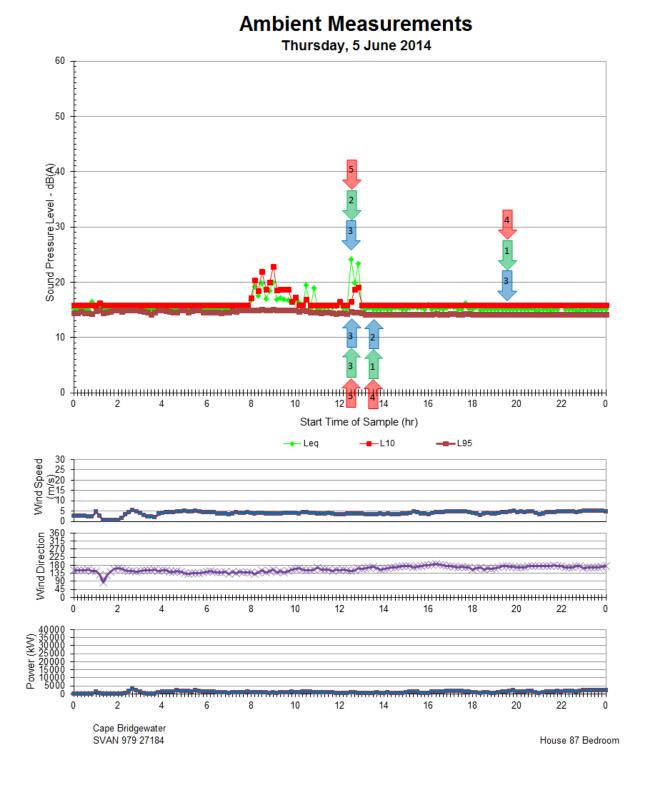

## <u>APPENDIX J:</u> Graph of House 87 bedroom logger data with modified resident logs **Ambient Measurements**

Ambient Measurements

The Acoustic Group Report 44.5100.R7:MSC

19<sup>th</sup> November, 2014

**Ambient Measurements** 

The Acoustic Group Report 44.5100.R7:MSC 19<sup>th</sup> November, 2014

19<sup>th</sup> November, 2014

*The Acoustic Group Report 44.5100.R7:MSC 19<sup>th</sup> November, 2014* 

**Ambient Measurements** 

**Ambient Measurements** 

**Ambient Measurements** 