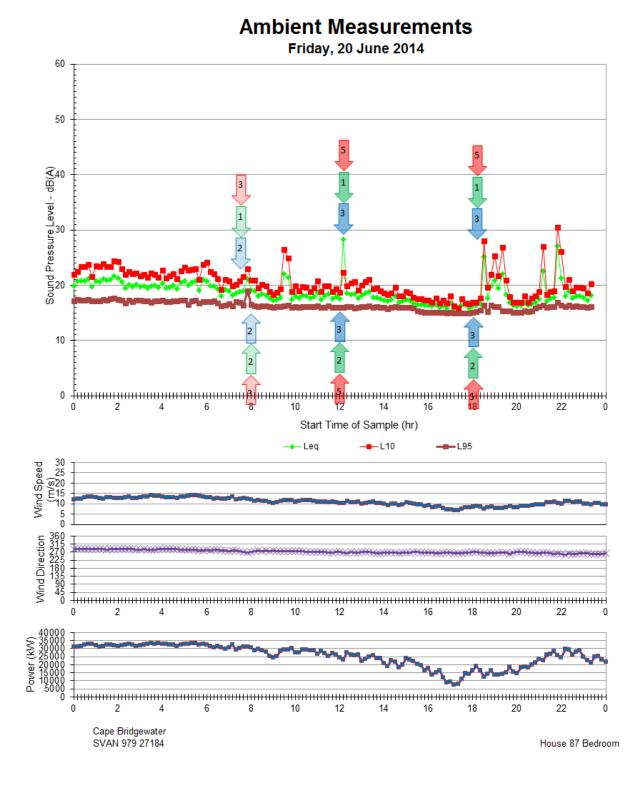

## <u>APPENDIX J:</u> Graph of House 87 bedroom logger data with modified resident logs **Ambient Measurements**

Ambient Measurements

The Acoustic Group Report 44.5100.R7:MSC

19<sup>th</sup> November, 2014

**Ambient Measurements** 

The Acoustic Group Report 44.5100.R7:MSC 19<sup>th</sup> November, 2014

19<sup>th</sup> November, 2014

*The Acoustic Group Report 44.5100.R7:MSC 19<sup>th</sup> November, 2014* 