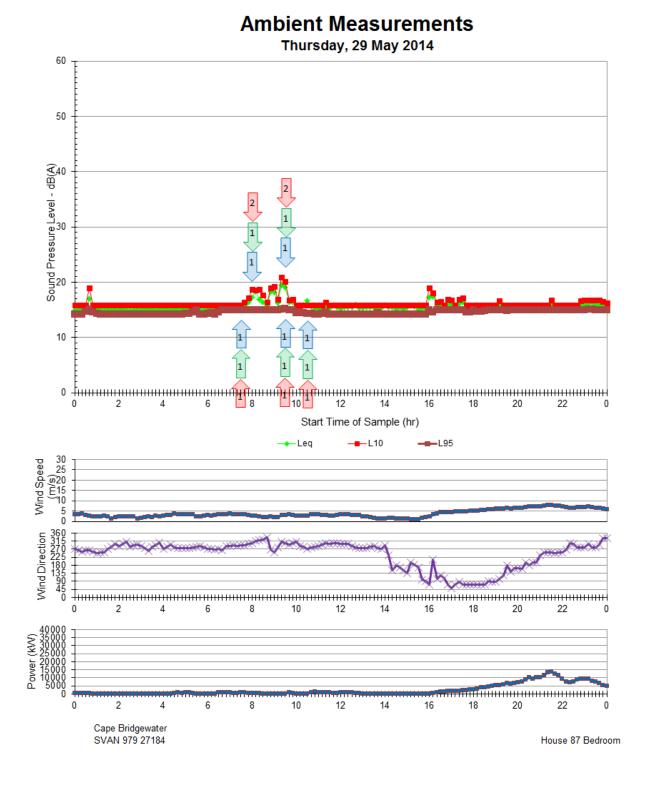

## <u>APPENDIX J:</u> Graph of House 87 bedroom logger data with modified resident logs **Ambient Measurements**

Ambient Measurements

The Acoustic Group Report 44.5100.R7:MSC

19<sup>th</sup> November, 2014

**Ambient Measurements** 

**Ambient Measurements** 

**Ambient Measurements** 