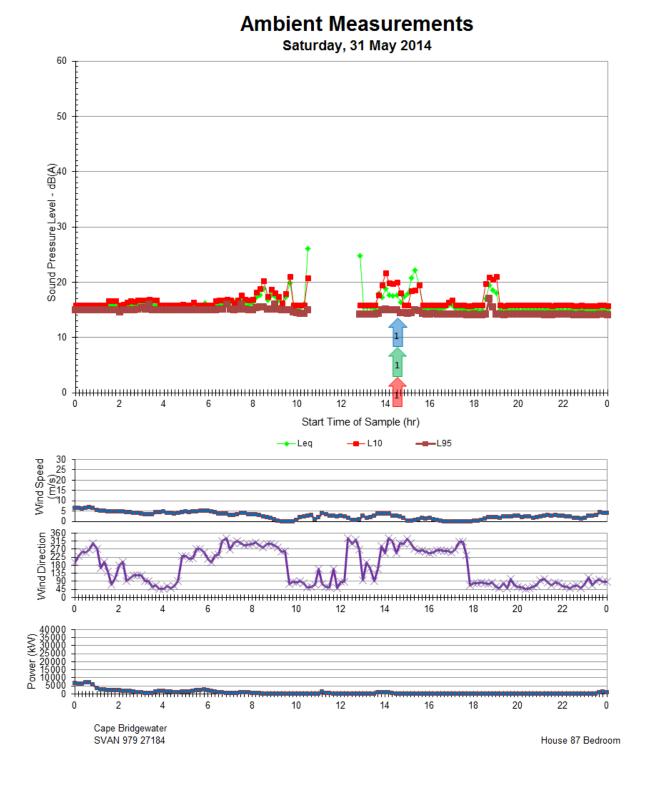

## <u>APPENDIX J:</u> Graph of House 87 bedroom logger data with modified resident logs **Ambient Measurements**

Ambient Measurements

The Acoustic Group Report 44.5100.R7:MSC

19<sup>th</sup> November, 2014

**Ambient Measurements** 

The Acoustic Group Report 44.5100.R7:MSC 19<sup>th</sup> November, 2014

19<sup>th</sup> November, 2014

*The Acoustic Group Report 44.5100.R7:MSC 19<sup>th</sup> November, 2014* 

**Ambient Measurements** 

**Ambient Measurements** 

**Ambient Measurements** 