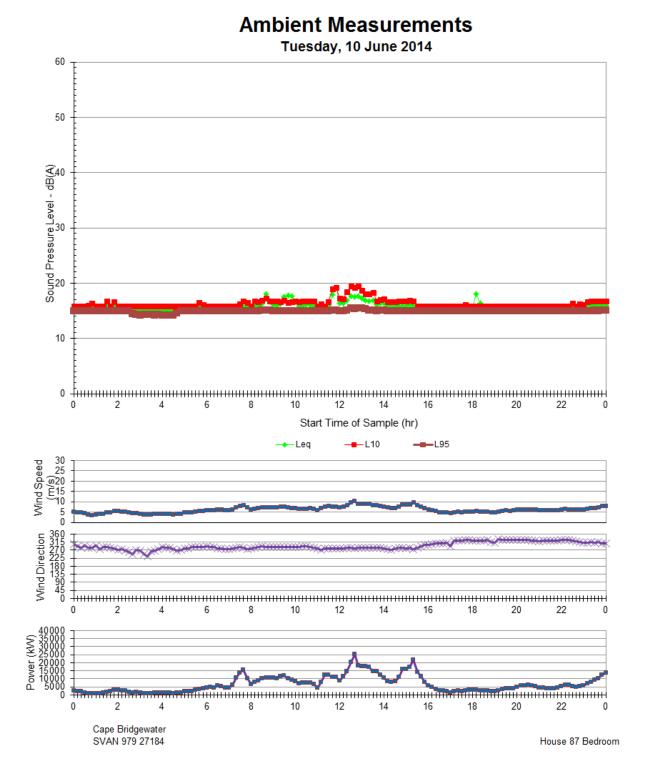

Ambient Measurements Saturday, 10 May 2014









Ambient Measurements Monday, 12 May 2014









Ambient Measurements Wednesday, 14 May 2014









Ambient Measurements Friday, 16 May 2014



























































## <u>APPENDIX J:</u> Graph of House 87 bedroom logger data with modified resident logs **Ambient Measurements**









Ambient Measurements





The Acoustic Group Report 44.5100.R7:MSC

19<sup>th</sup> November, 2014

















**Ambient Measurements** 































The Acoustic Group Report 44.5100.R7:MSC 19<sup>th</sup> November, 2014





19<sup>th</sup> November, 2014







*The Acoustic Group Report 44.5100.R7:MSC 19<sup>th</sup> November, 2014* 





















**Ambient Measurements** 













**Ambient Measurements** 

































**Ambient Measurements**