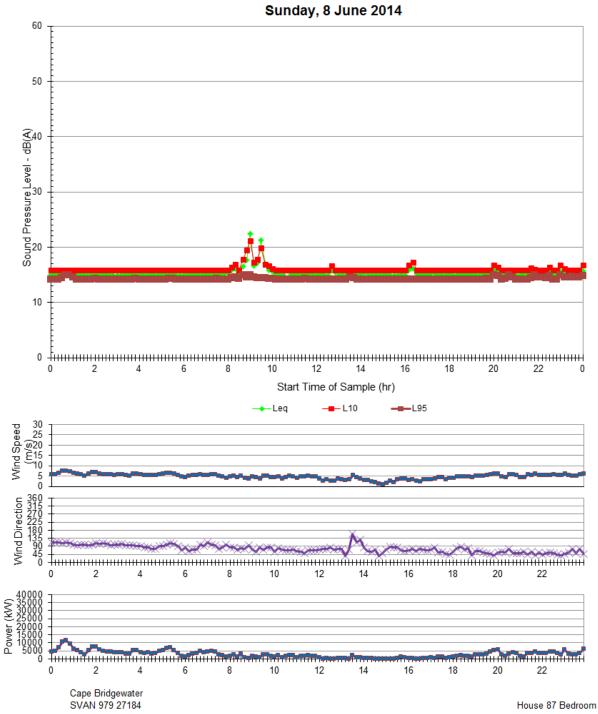

ments Wednesday, 7 May 2014













Ambient Measurements Saturday, 10 May 2014









Ambient Measurements Monday, 12 May 2014









Ambient Measurements Wednesday, 14 May 2014









Ambient Measurements Friday, 16 May 2014



























































## <u>APPENDIX J:</u> Graph of House 87 bedroom logger data with modified resident logs **Ambient Measurements**









Ambient Measurements





The Acoustic Group Report 44.5100.R7:MSC

19<sup>th</sup> November, 2014

















**Ambient Measurements** 































The Acoustic Group Report 44.5100.R7:MSC 19<sup>th</sup> November, 2014





19<sup>th</sup> November, 2014







*The Acoustic Group Report 44.5100.R7:MSC 19<sup>th</sup> November, 2014* 





















**Ambient Measurements** 













**Ambient Measurements** 

































**Ambient Measurements**