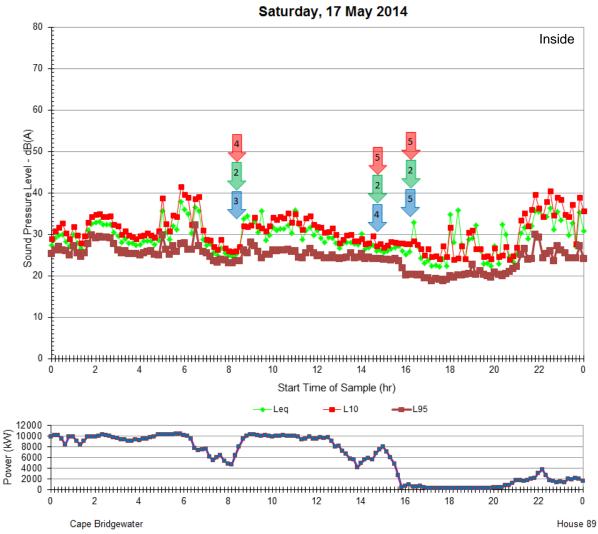

Ambient Measurements Saturday, 10 May 2014

Ambient Measurements Monday, 12 May 2014

Ambient Measurements Wednesday, 14 May 2014

Ambient Measurements Friday, 16 May 2014